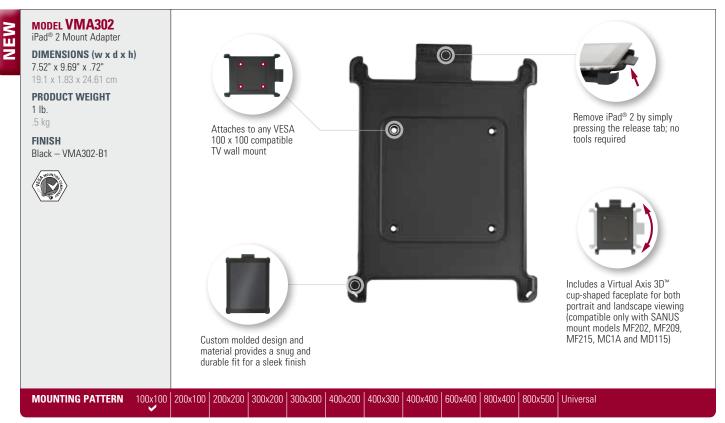

## **SANUS iPad® Mount Adapters**

## OTHER AVAILABLE MODELS:

| FINISH OPTION | Black |
|---------------|-------|
|               |       |