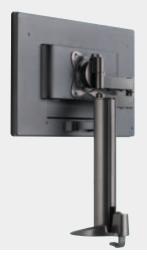

## Full-Motion Desk Mount is as versatile as it is strong

Our full-motion desk mount is the perfect addition to any office space. This sleek mount can be clamped to the back of desks up to 2.7" thick or mounted directly into the wire management hole without the use of tools. Mount features adjustable height, independent head and arm tensions and integrated cable management channels. Constructed of extruded aluminum and heavy-gauge steel, mount is available in graphite.