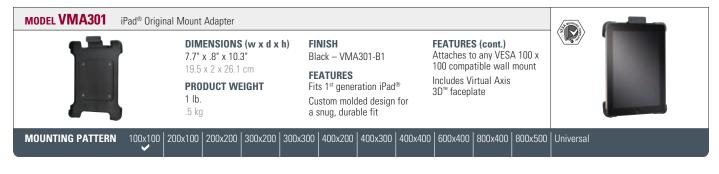

## SANUS Desk Mount

## Full-Motion Desk Mount is as versatile as it is strong

Our full-motion desk mount is the perfect addition to any office space. This sleek mount can be clamped to the back of desks up to 2.7" thick or mounted directly into the wire management hole without the use of tools. Mount features adjustable height, independent head and arm tensions and integrated cable management channels. Constructed of extruded aluminum and heavy-gauge steel, mount is available in graphite.



MD115-G1





FINISH OPTIONS

Graphite

## **SANUS iPad® Mount Adapters**



## OTHER AVAILABLE MODELS:



| FINISH OPTION | Black |
|---------------|-------|
|               |       |