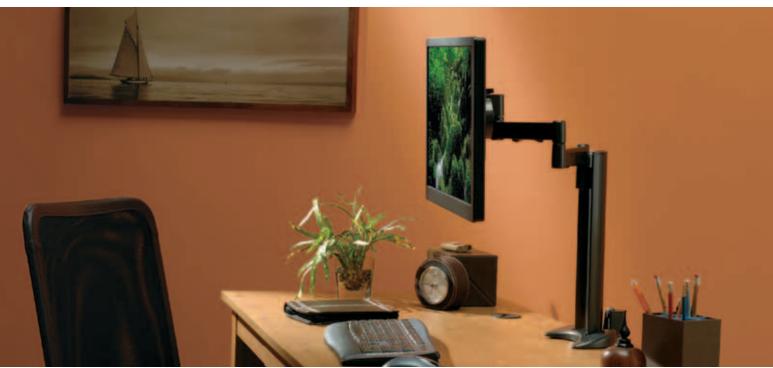

## Full-Motion Desk Mount is as versatile as it is strong

Our full-motion desk mount is the perfect addition to any office space. This sleek mount can be clamped to the back of desks up to 2.7" thick or mounted directly into the wire management hole without the use of tools. Mount features adjustable height, independent head and arm tensions and integrated cable management channels. Constructed of extruded aluminum and heavy-gauge steel, mount is available in graphite.