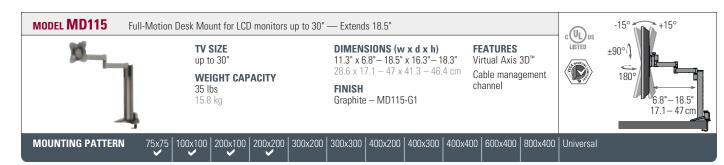

## Full-Motion Desk Mount is as versatile as it is strong

Our full-motion desk mount is the perfect addition to any office space. This sleek mount can be clamped to the back of desks up to 2.7" thick or mounted directly into the wire management hole without the use of tools. Mount features adjustable height, independent head and arm tensions and integrated cable management channels. Constructed of extruded aluminum and heavy-gauge steel, mount is available in graphite.

MD115-G1

FINISH OPTIONS

Graphite