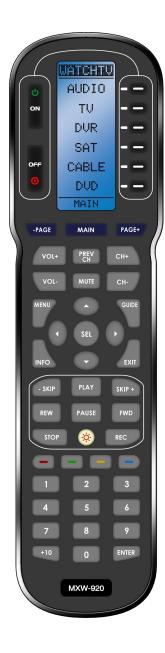

## **MXW-920**

IR/RF One-way wand style splashproof remote control

- Monochrome LCD displays text
- One-way RF design similar to MX-900 but with improved transport functionality
- 418MHz Narrow Band RF
- Same programming as MX-900 and KP-900
- PC Programmable via CCP software
- JIS Class 4, IP-class 54 (water resistance rating)
- Powered by four (4) AAA-size alkaline batteries

## MXW-920 IR/RF Splashproof remote

## specifications

| * LCD          | Monochrome LCD                                                      |
|----------------|---------------------------------------------------------------------|
| * Capabilities | Can control up to 40 devices                                        |
| * RF Range     | RF (radio frequency) 50 to 100 feet, depending upon the environment |
| * RF Freq      | 418MHz                                                              |
| * Battery      | Powered by four (4) AAA-size alkaline batteries                     |
| * Size         | 8.9" H x 2.3" W x 1.1"D                                             |
| * Weight       | 5.68 Ounces (without batteries)                                     |