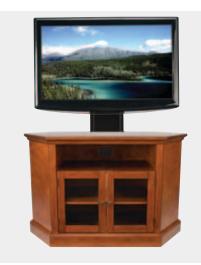

FMS01 with BFAV48

Look for the FMS icon on all compatible furniture and accessories

## **FMS Compatible AV furniture**

JFV60 BFAV550
DFV50 BFV146
BFAV48 BFV157
BFAV344 BFV348
BFV546

Scan here or visit sanus.com/fms for more information