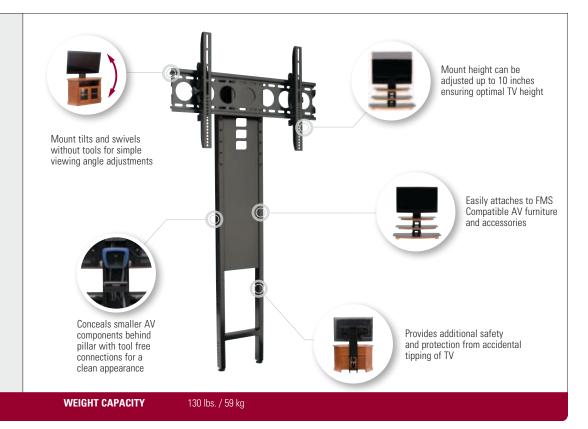

## The perfect solution for TV mounting in any location

Enhance your entertainment with the versatile and stylish FMS01 TV Mount. With easy tilt and swivel technology as well as variable height settings that allow up to 10 inches of height adjustment, you'll be sure to have the best seat in the house from anywhere in the room. In addition to an innovative cable management system, small components can be attached to the back of the mount in order to hide cables and cords behind pillar for an organized, clean look. Plus, with a universal design as well as FMS compatibility, the FMS01 fits nearly all 32"-60" TVs up to 130 lbs.

## MODEL FMS0

FMS01-B1

Furniture Mount System (FMS) for 32" - 60" TVs

**TV SIZE** 

32" - 60"

**DIMENSIONS (w x d x h)** 29" x 6.25" x 57.77"

73.67 x 15.88 x 146.74 cm

**FINISH** 

Black - FMS01-B1

FINISH OPTION

Black