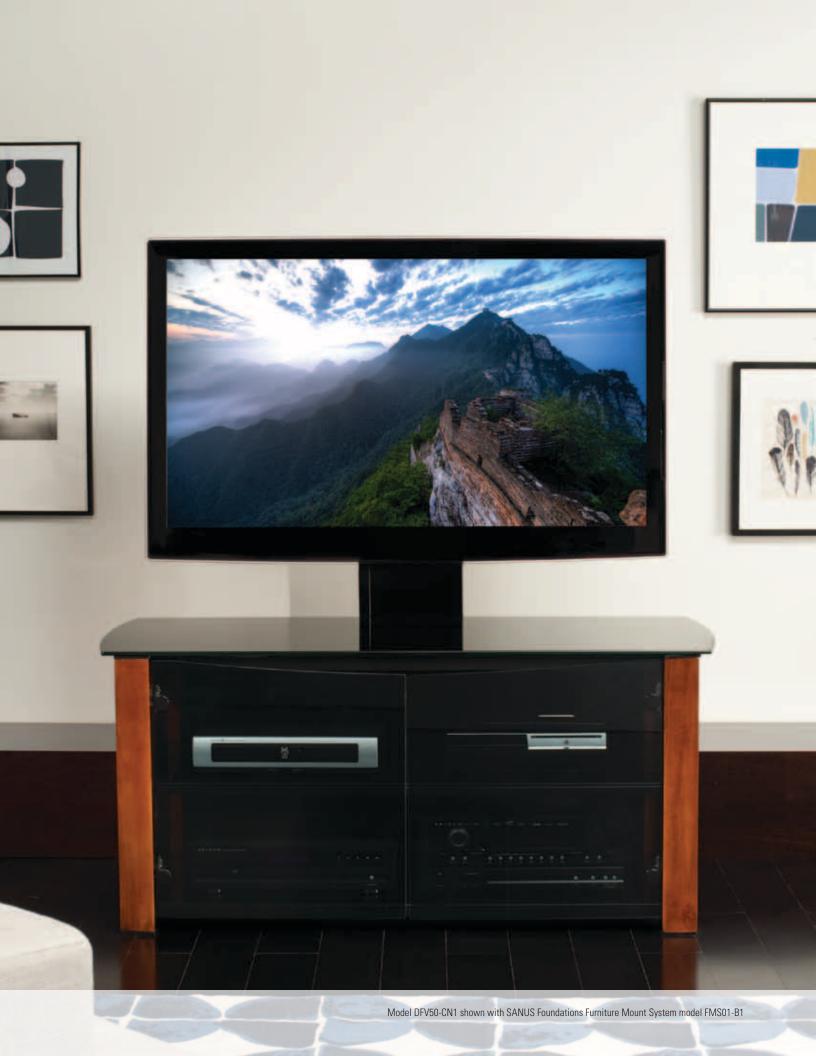

## The perfect solution for TV mounting in any location

Enhance your entertainment with the versatile and stylish FMS01 TV Mount. With easy tilt and swivel technology as well as variable height settings that allow up to 10 inches of height adjustment, you'll be sure to have the best seat in the house from anywhere in the room. In addition to an innovative cable management system, small components can be attached to the back of the mount in order to hide cables and cords behind pillar for an organized, clean look. Plus, with a universal design as well as FMS compatibility, the FMS01 fits nearly all 32"-60" TVs up to 130 lbs.

FMS01 with BFAV48

Look for the FMS icon on all compatible furniture and accessories