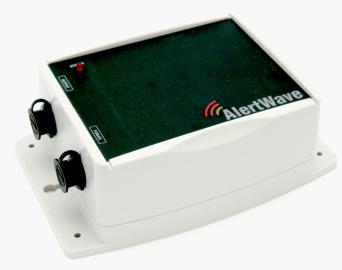

## VNS2025 Wireless Public Address Speaker Controller

The VNS2025 comes in a weatherproof enclosure for indoor and outdoor applications. An internal power backup battery is also available for uninterrupted operation during a power outage.

## Features:

- Converts ordinary speakers to wireless speakers
- Drives up to two (2) PA speakers
- Wireless Public Address messaging
- Group and zone paging capabilities
- Designed for indoor and outdoor installations
- Built-in preprogrammed alert tones
- Remote speaker volume control
- Internal power backup battery