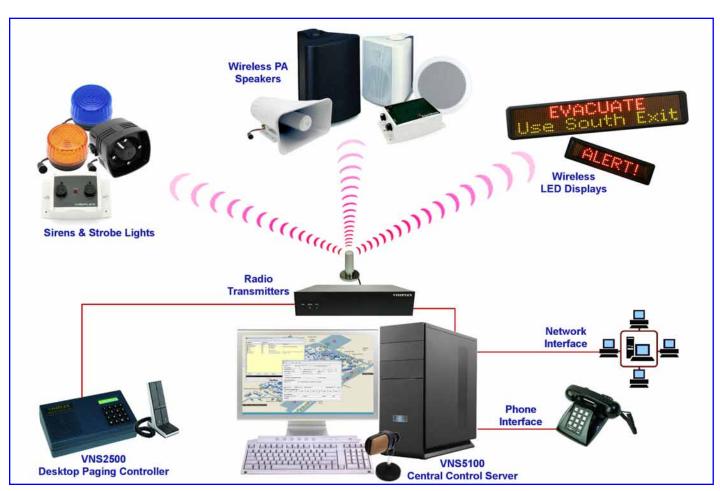

## Solutions for:

- Schools
- Manufacturing Plants
- Military Bases
- Campuses
- Government Facilities
- Office Buildings
- Medical Centers
- Shopping Malls

The VNS2025 is a discrete, compact, wireless PA speaker controller that is ideal for many applications where the installation of traditional hard-wired speakers would be impractical or impossible. The VNS2025 may be used independently or to enhance existing bell and Public Address systems.

The VNS2025's controlled speakers can be activated individually or as a group, allowing you to play bell and alert tones, send pre-programmed voice messages and make live voice announcements. The speaker volume can be remotely set to one of four levels with each activation. The VNS2025's setup parameters can be reprogrammed over-the-air from the main encoder/transmitter.

andby mode and 60 minutes in full Dimensions: 7.5" wide x 5.1" high x 2.7" deep,

Temperature:

wall mount.

AlertWave - Wireless Emergency Mass Notification System