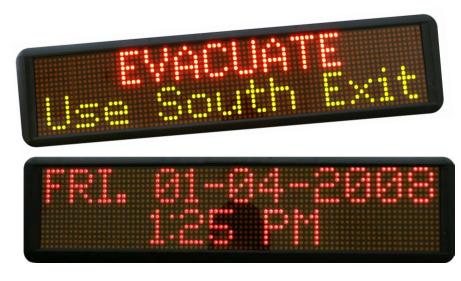

# **Wireless Message Displays**

Visiplex offers a selection of wireless alphanumeric message displays. Our LED display series includes a variety of sizes and formats to provide easy time and message viewing to accommodate a wide variety of application environments. Messages are generated from AlertWave paging encoders, alphanumeric data entry devices or preprogrammed messages initiated by an alarm or panic button.

Each wireless display is assigned a unique ID code to receive its own addressable messages and can be assigned with additional group codes to receive group messages with other LED displays.

## Wireless LED Display Advantages:

- Perfect solution for silent alerts and facility wide text/time display
- Easy installation with no physical adjustment
- Wide range of operating temperatures
- Built-in ultra-sensitive receiver for facility wide signal reception
- Wide selection of sizes for indoor/outdoor alphanumeric message display

One-line Wireless Alphanumeric LED Display

VNS1503 Two-Line Wireless Alphanumeric LED Display