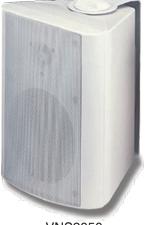

VNS2030 30 Watts In-Wall/Ceiling Wireless PA/Bell Speaker

VNS2050 50 Watts Indoor/Outdoor Wireless PA/Bell Speaker

VNS2100 100 Watts Outdoor Wireless PA/Bell Speaker