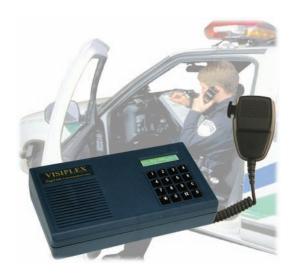

### VNS2500 - Wireless Paging Controller

- Database for up to 1000 wirelessly controlled devices
- Voice and text notification capabilities
- Option of a built-in or external RF transmitter
- Integrated telephone line interface
- Integrated LCD display and keypad
- Compact and easy to install
- Desktop or mobile operation