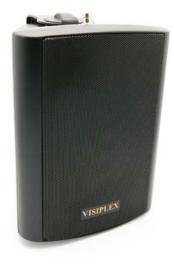

VNS2030 30 Watts In-Wall/Ceiling Wireless PA/Bell Speaker

VNS2050 50 Watts Indoor/Outdoor Wireless PA/Bell Speaker

VNS2100 100 Watts Outdoor Wireless PA/Bell Speaker