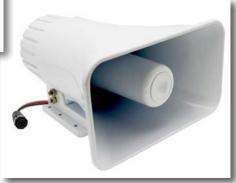

g and control software package
- Activity report package



# **Wireless Self-Amplified Speakers**

These unique wireless Public Address speakers are designed specifically for indoor and outdoor audio and voice messaging applications where regular hard-wired Public Address system installations are impractical or too costly. Each wireless speaker can be activated individually or as a part of a group/zone, generating alert tones, playing pre-programmed voice messages or providing live voice announcements.



#### VNS2020 Wireless PA Speaker Controller

- Convert any speaker or horn into wireless Public Address speaker
- Built-in 20 Watt audio power amplifier
- Operates from 12VDC, or AC adaptor
- Optional built-in battery power backup
- Weatherproof housing for indoor/outdoor installations



VNS2031 30 watts outdoor wireless PA/Bell Horn Speaker

## Wireless Speaker Series Advantages:

- Voice and Tone notification capabilities
- Built-in audio power amplifier
- Operates from 12-28VDC or AC power
- Built-in battery power backup option
- Internal preprogrammed voice messages
- Serial interface for easy PC programming
- Easy to install



VNS2030 30 Watts In-Wall/Ceiling Wireless PA/Bell Speaker



VNS2050 50 Watts Indoor/Outdoor Wireless PA/Bell Speaker



VNS2100 100 Watts Outdoor Wireless PA/Bell Speaker

# Wireless Signaling Devices

These unique wireless products are designed specifically for indoor and outdoor audio and visual alerts. The VNS1022 wireless strobe light provides silent alert notification, while the VNS1031 wireless siren provides extremely loud audio alert