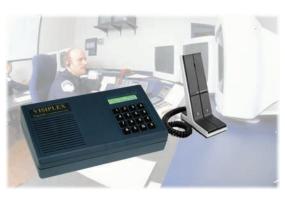

### VNS2500 - Wireless Paging Controller

- Database for up to 1000 wirelessly controlled devices
- Voice and text notification capabilities
- Option of a built-in or external RF transmitter
- Integrated telephone line interface
- Integrated LCD display and keypad
- Compact and easy to install
- Desktop or mobile operation