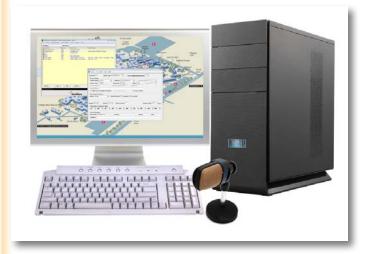

### VNS5100 - Mass Notification Control Server

- Database of up to 10000 wirelessly controlled devices
- Voice and alphanumeric text notification capabilities
- Interface with variety of RF transmitters
- Telephone line interface
- Interfaces to in-house monitoring systems like Fire Alarm, weather alert, security and more.
- PC based with the AlertWave programming and control software package
- Activity report package