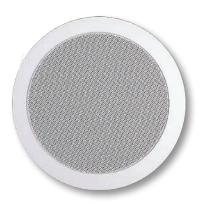

VNS2030 30 Watts In-Wall/Ceiling Wireless PA/Bell Speaker

VNS2050 50 Watts Indoor/Outdoor Wireless PA/Bell Speaker

VNS2100 100 Watts Outdoor Wireless PA/Bell Speaker