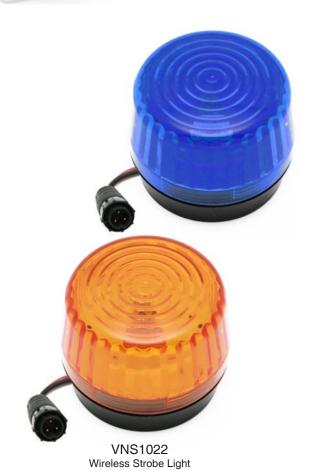

# Wireless Signaling Devices

These unique wireless products are designed specifically for indoor and outdoor audio and visual alerts. The VNS1022 wireless strobe light provides silent alert notification, while the VNS1031 wireless siren provides extremely loud audio alerts. The VNS1020 is designed to provide wireless control to any electrical device, especially in those situations where regular hard-wired installations are impractical or too costly. Each one of these wireless devices can be activated individually, or as a part of a group/zone.