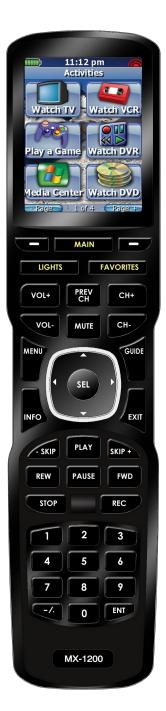

## **MX-1200**

## IR/RF One-way wand style color touch screen remote control

- 2.4-inch color touch screen LCD
- 418MHz Narrow Band RF
- PC Programmable via CCP software
- Free-form graphics, similar to MX-980
- 3 Inter-changeable hard buttons
- Uses rechargeable Lithium-Ion battery
- Charging cradle included

## specifications

| * LCD          | 2.4" inch color touch screen LCD                                    |
|----------------|---------------------------------------------------------------------|
| * Capabilities | Can control up to 200 devices with up to 10 pages each              |
| * Range        | RF (radio frequency) 50 to 100 feet, depending upon the environment |
| * RF Freq      | 418MHz                                                              |
| * Battery      | Rechargeable Lithium-Ion battery                                    |
| * Size         | 8.46"H x1.97"W x 1.02" D                                            |
| * Weight       | 5.73 ounces (with battery loaded)                                   |