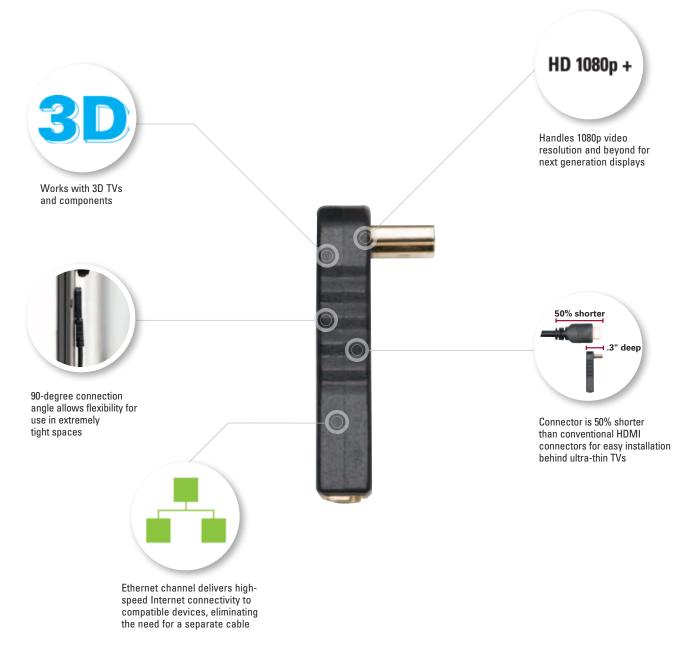

## **SANUS 90-Degree Adapter**

Introducing the 90-Degree HDMI connector, one of the slimmest HDMI solutions on the market. Adding versatility to any HDMI cable, this adapter adjusts your connection 90 degrees, simplifying even the slimmest of TV installations. The ELM4900 90-Degree adaptor has a connector 50% shorter than typical cables, making it ideal for wall-mounted TVs with hard to reach rear parts. Paired with top-of-the-line HDMI technology, this adapter is the perfect solution for any TV install.