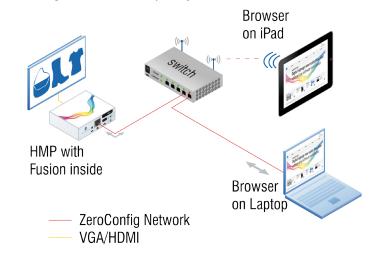

#### How to use

Get your digital signage network running in no time, without training, hassle or complexity:

- Connect your device running the preinstalled SpinetiX Fusion software
  - 2 Upload media and on-the-fly editable skins and templates using a web browser
    - 3 Schedule and publish professional-looking content