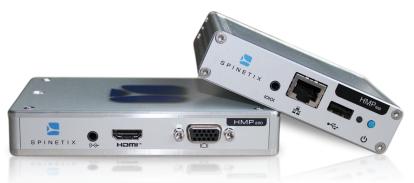

# All-in-one instant signage solution

- HMP: extremely reliable non-PC based media player
- Powered by Fusion, the intuitive browser based content manager
- Get up and running with professional templates and skins
- Suitable for any type of digital signage application
- A range of additional style packs available

# **Specifications**

Fusion software is exclusive to SpinetiX and runs on both the HMP100 & HMP200 products.

Still image formats JPEG, PNG, GIF, SVG

Supported video codecs MPEG-2, H.264 / MPEG-4 AVC (resolution up to 1080p with HMP200); MPEG-4 ASP,