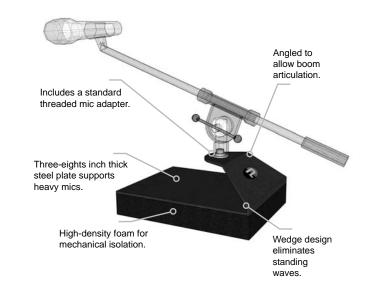

# **KICKSTAND™**

The KickStand<sup>™</sup> is a microphone boom-arm isolator that combines a massive stabilizing base with an isolation pad to prevent resonance from the stage, riser or studio floor from entering the microphone. The KickStand helps eliminate this problem by decoupling the microphone stand from the stage, while providing a stable base to hold the microphone firmly in place.

The design begins with a thick, high-density acoustic foam isolation pad that covers the entire bottom plate. The special shape of the steel platform prevents the stand from resonating, and provides sufficient height to allow the boom arm and microphone to be articulated into an ideal position. The combination of soft foam to decouple and heavy steel to stabilize the microphone results in greater clarity and improved transient response.