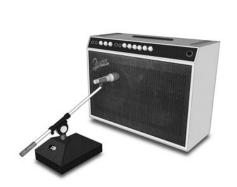

Although originally developed for bass drums the KickStand is very effective on electric guitar, bass and other instruments that may be subject to floor resonance and other low frequency noise.

## **APPLICATIONS:**