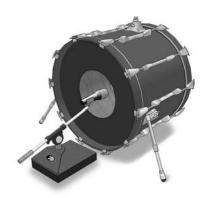

Although originally developed for bass drums the KickStand is very effective on electric guitar, bass and other instruments that may be subject to floor resonance and other low frequency noise.

## **APPLICATIONS:**