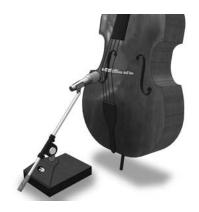

# **KICKSTAND™**

The KickStand<sup>™</sup> is a microphone boom-arm isolator that combines a massive stabilizing base with an isolation pad to prevent resonance from the stage, riser or studio floor from entering the microphone. The KickStand helps eliminate this problem by decoupling the microphone stand from the stage, while providing a stable base to hold the microphone firmly in place.

Although originally developed for bass drums the KickStand is very effective on electric guitar, bass and other instruments that may be subject to floor resonance and other low frequency noise.