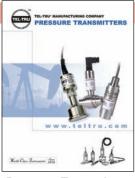

## Pressure Transmitters

Tel-Tru Pressure Transmitters have a compact all welded stainless steel housing. We offer a variety of connections for the pressure port and electrical connections for output signal transmission.