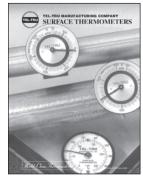

#### Surface Thermometers

Tel-Tru Surface Thermometers are designed to measure surface temperatures on a wide variety of surfaces and are available in several configurations.