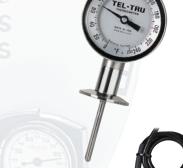

#### **Bimetal Thermometers**

These heavy-duty all stainless steel designs are available with a variety of dial sizes and a broad selection of temperature range and stem length configurations.