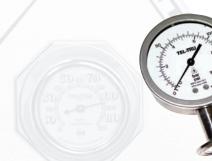

# **Pressure Products**

Rugged features make the line of stainless steel gauges a top choice for process, power, hydraulic and OEM requirements. Pressure transmitters are available in a compact all welded stainless steel housing with a variety of available con-For extensive nections. product information or to download product literavisit: www.teltru. ture. com/s-61-pressure-products.aspx

#### Pressure Gauges

Rugged features make the line of stainless steel gauges a top choice for process, power, hydraulic and OEM requirements. A full selection of dial sizes, pressure ranges, and case configurations are available.