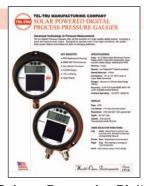

Solar Powered Digital Process Pressure Gauges offer all the benefits of a high quality digital sensor, including a quick and easy-to-read output. The added solar power feature eliminates the task of changing batteries.