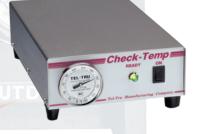

## Check-Temp Calibrators

The Check-Temp Calibrator is a dry block temperature calibrator that allows accurate verification of thermometer accuracy at the temperature point critical to the user's actual application.