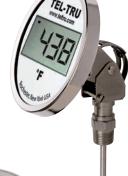

# Digi-Tel Thermometers

Digi-Tel Thermometers combine the easy, quick visual reference feature of a local indicator and the precision readout of a digital thermometer.