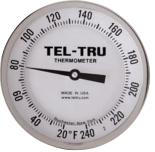

#### **Bimetal Thermometers**

Tel-Tru Manufacturing Company manufactures a complete line of bimetal thermometers in accordance with ASME B40.3 Standards. We have the largest selection of ranges and configurations available in the industry.

#### **Bimetal Thermometers**

These heavy-duty all stainless steel designs are available with a variety of dial sizes and a broad selection of temperature range and stem length configurations.