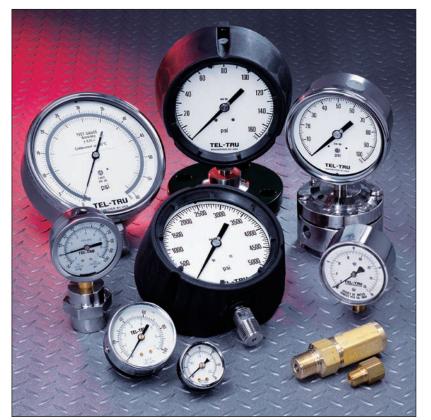

# **Pressure Products**

Rugged features make the line of stainless steel gauges a top choice for process, power, hydraulic and OEM requirements. Pressure transmitters are available in a compact all welded stainless steel housing with a variety of available con-For extensive nections. product information or to download product literavisit: www.teltru. ture. com/s-61-pressure-products.aspx

#### Pressure Gauges

Rugged features make the line of stainless steel gauges a top choice for process, power, hydraulic and OEM requirements. A full selection of dial sizes, pressure ranges, and case configurations are available.

## Pressure Transmitters

Tel-Tru Pressure Transmitters have a compact all welded stainless steel housing. We offer a variety of connections for the pressure port and electrical connections for output signal transmission.