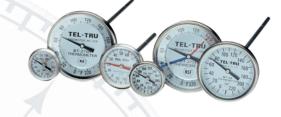

#### **Bimetal Thermometers**

Tel-Tru Manufacturing Company manufactures a complete line of bimetal thermometers in accordance with ASME B40.3 Standards. We have the largest selection of ranges and configurations available in the industry.

#### **Bimetal Thermometers**

These heavy-duty all stainless steel designs are available with a variety of dial sizes and a broad selection of temperature range and stem length configurations.