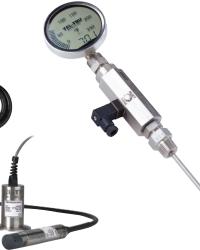

## Temperature Transmitters

RTD probe assemblies with built-in programmable microprocessor based transmitters are more compact than conventional RTD and transmitter assemblies. No connection head required!

#### RTD Temperature Transmitters

Factory calibrated for fixed range, these transmitters provide a 4-20mA output and select models also feature linearization to temperature for Pt100.