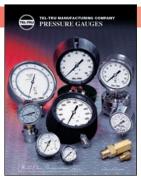

## Pressure Gauges

Our line of pressure gauges and accessories may be used in various markets: oil, gas, petrochemical, drilling production, refining, pipelines, power, hydraulic, HVAC, food processing, service and storage, pool and spa, and irrigation industries. A variety of models, configurations, and options are available.

## MODEL

| MODEL                        |                                                                  |
|------------------------------|------------------------------------------------------------------|
| • Model 10                   | 1/2% Process, Solid Front, Blowout Back Case, Receiver, Altitude |
| <ul> <li>Model 30</li> </ul> | 1% Stainless Steel Dry or Liquid Filled                          |
| <ul> <li>Model 31</li> </ul> | 1% Stainless Steel Dry or Liquid Filled                          |
| <ul> <li>Model 32</li> </ul> | 1-1/2% Stainless Steel Dry or Liquid Filled                      |
| <ul> <li>Model 33</li> </ul> | Industrial/Hydraulic                                             |
| <ul> <li>Model 37</li> </ul> | 1-1/2% Low Pressure 4"                                           |
| <ul> <li>Model 42</li> </ul> | 1/4% Test                                                        |
| <ul> <li>Model 50</li> </ul> | Metal Case Utility                                               |
| <ul> <li>Model 51</li> </ul> | Plastic Case Utility                                             |
| <ul> <li>Model 52</li> </ul> | 4-1/2" Mechanical Contractor                                     |
| <ul> <li>Model 55</li> </ul> | Low Pressure Diaphragm Utility                                   |
|                              |                                                                  |

## **DIAPHRAGM SEALS**

- · Threaded, Flanged, Welded
- · Mini Seals
- Sanitary

## **ACCESSORIES**

- Ray Pressure Snubbers™
- Needle Valves
- Siphons
- · Gauge Cocks