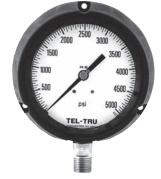

## Pressure Gauges

Our line of pressure gauges and accessories may be used in various markets: oil, gas, petrochemical, drilling production, refining, pipelines, power, hydraulic, HVAC, food processing, service and storage, pool and spa, and irrigation industries. A variety of models, configurations, and options are available.

## MODEL

| MODEL                        |                                                                  |
|------------------------------|------------------------------------------------------------------|
| • Model 10                   | 1/2% Process, Solid Front, Blowout Back Case, Receiver, Altitude |
| <ul> <li>Model 30</li> </ul> | 1% Stainless Steel Dry or Liquid Filled                          |
| <ul> <li>Model 31</li> </ul> | 1% Stainless Steel Dry or Liquid Filled                          |
| <ul> <li>Model 32</li> </ul> | 1-1/2% Stainless Steel Dry or Liquid Filled                      |
| <ul> <li>Model 33</li> </ul> | Industrial/Hydraulic                                             |
| <ul> <li>Model 37</li> </ul> | 1-1/2% Low Pressure 4"                                           |
| <ul> <li>Model 42</li> </ul> | 1/4% Test                                                        |
| <ul> <li>Model 50</li> </ul> | Metal Case Utility                                               |
| <ul> <li>Model 51</li> </ul> | Plastic Case Utility                                             |
| <ul> <li>Model 52</li> </ul> | 4-1/2" Mechanical Contractor                                     |
| <ul> <li>Model 55</li> </ul> | Low Pressure Diaphragm Utility                                   |
|                              |                                                                  |