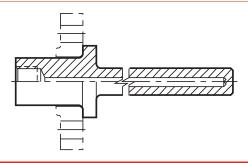

ING FLANGES**

Various size mounting flanges for OEM and duct applications.



# > THERMOWELL ADAPTER KIT:

The AS-86 adapter kit was designed as a simple means of converting existing Industrial Glass Thermometer Wells for use with Bimetal Thermometers.





# **Thermowells**

Recommended for pressure, corrosive fluid and high velocity applications.

# > SEE TEL-TRU THERMOWELL CATALOG

For complete dimensions, sizes, available materials, optional features and configurations. For technical data on pressure and temperature ratings and maximum fluid velocity see http://www.teltru.com

### **THREADED**



Stepped



**Tapered** 



Straight



**Limited Space** 

### **►** FLANGED



Straight



Heavy Duty Tapered

# **➤ WELDED**



Socket Weld



Weld-In

### > SANITARY



### **VAN STONE**