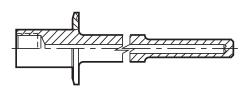

ments.



### **MOUNTING FLANGES**

Various size mounting flanges for OEM and duct applications.



# > THERMOWELL ADAPTER KIT:

The AS-86 adapter kit was designed as a simple means of converting existing Industrial Glass Thermometer Wells for use with Bimetal Thermometers.





# **Thermowells**

Recommended for pressure, corrosive fluid and high velocity applications.

# > SEE TEL-TRU THERMOWELL CATALOG

For complete dimensions, sizes, available materials, optional features and configurations. For technical data on pressure and temperature ratings and maximum fluid velocity see http://www.teltru.com

### **THREADED**



Stepped



**Tapered** 



Straight



**Limited Space** 

### **►** FLANGED



Straight



Heavy Duty Tapered

# **➤ WELDED**



Socket Weld



Weld-In

### > SANITARY



### **VAN STONE**