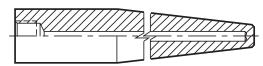

engineering project requirements.



### **MOUNTING FLANGES**

Various size mounting flanges for OEM and duct applications.



# > THERMOWELL ADAPTER KIT:

The AS-86 adapter kit was designed as a simple means of converting existing Industrial Glass Thermometer Wells for use with Bimetal Thermometers.





# **Thermowells**

Recommended for pressure, corrosive fluid and high velocity applications.

# > SEE TEL-TRU THERMOWELL CATALOG

For complete dimensions, sizes, available materials, optional features and configurations. For technical data on pressure and temperature ratings and maximum fluid velocity see http://www.teltru.com

### **THREADED**



Stepped



**Tapered** 



Straight



**Limited Space** 

### **►** FLANGED



Straight



Heavy Duty Tapered

# **➤ WELDED**



Socket Weld



Weld-In

### > SANITARY



### **VAN STONE**