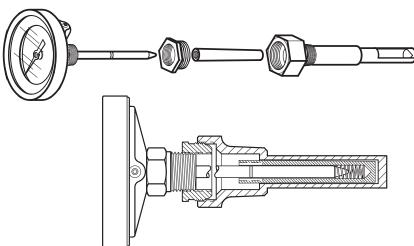

# > THERMOWELL ADAPTER KIT:

The AS-86 adapter kit was designed as a simple means of converting existing Industrial Glass Thermometer Wells for use with Bimetal Thermometers.