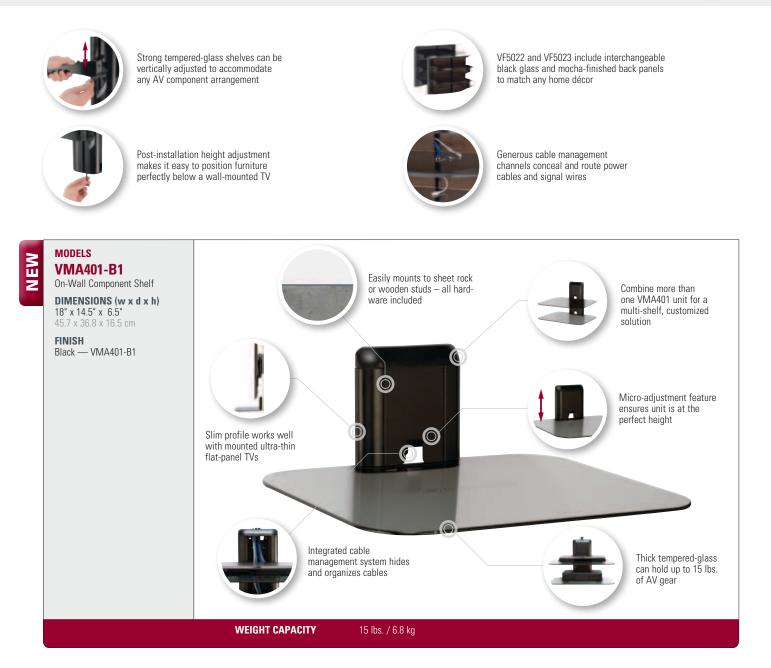

## **SANUS Vertical Series Furniture**

| MODEL <b>VF5023</b>                                 | Three-Shelf On-Wall Component Shelving      |                                                                                                                                         |                                                                                                           |                                                                               |                                                                                                                                                                               |
|-----------------------------------------------------|---------------------------------------------|-----------------------------------------------------------------------------------------------------------------------------------------|-----------------------------------------------------------------------------------------------------------|-------------------------------------------------------------------------------|-------------------------------------------------------------------------------------------------------------------------------------------------------------------------------|
|                                                     | A A A                                       | <b>DIMENSIONS (w x d x h)</b><br>38.4" x 20.8" x 31.5"<br>97.5 x 52.8 x 80 cm<br><b>TOP SHELF SIZE</b><br>38.4" x 17"<br>96.5 x 43.1 cm | MID SHELF SIZE<br>38.4" x 17.4"<br>96.5 x 44.2 cm<br>BOTTOM SHELF SIZE<br>38.4" x 17.4"<br>96.5 x 44.2 cm | FINISH<br>Black & Mocha – VF5023-B1                                           | FEATURES<br>Includes 2 wood and 2 glass<br>back panels<br>No need for in-wall wiring<br>ProSet <sup>™</sup> post-installation<br>height adjustment for<br>perfect positioning |
|                                                     |                                             | WEIGHT CAPACITY                                                                                                                         | Top Shelf – 75 lbs / 34 kg                                                                                | Bottom Shelf – 75 lbs / 34 kg                                                 |                                                                                                                                                                               |
|                                                     |                                             |                                                                                                                                         |                                                                                                           |                                                                               |                                                                                                                                                                               |
| MODEL <b>VF5022</b>                                 | VF5022 Two-Shelf On-Wall Component Shelving |                                                                                                                                         |                                                                                                           |                                                                               |                                                                                                                                                                               |
|                                                     | A A                                         | DIMENSIONS (w x d x h)<br>38.4" x 20.8" x 24"<br>97.5 x 52.8 x 61 cm<br>TOP SHELF SIZE<br>38.4" x 17"<br>96.5 x 43.1 cm                 | MID SHELF SIZE<br>n/a<br>BOTTOM SHELF SIZE<br>38.4" x 17"<br>96.5 x 43.1 cm                               | FINISH<br>Black & Mocha – VF5022-B1                                           | FEATURES<br>Includes 2 wood and 2 glass<br>back panels<br>No need for in-wall wiring<br>ProSet <sup>™</sup> post-installation<br>height adjustment for<br>perfect positioning |
|                                                     |                                             | WEIGHT CAPACITY                                                                                                                         | Top Shelf – 75 lbs / 34 kg                                                                                | Bottom Shelf – 75 lbs / 34 kg                                                 |                                                                                                                                                                               |
|                                                     |                                             |                                                                                                                                         | · · ·                                                                                                     |                                                                               |                                                                                                                                                                               |
| MODEL <b>VF2022</b>                                 | Two-Stud On-Wall                            | Component Shelving                                                                                                                      |                                                                                                           |                                                                               |                                                                                                                                                                               |
|                                                     |                                             | <b>DIMENSIONS (w x d x h)</b><br>39" x 18.3" x 21.25"<br>99 x 46.4 x 53.9 cm<br><b>TOP SHELF SIZE</b><br>39" x 18.3"<br>99 x 46.4 cm    | <b>MID SHELF SIZE</b><br>n/a<br><b>BOTTOM SHELF SIZE</b><br>39" x 18"<br>99 x 45.7 cm                     | <b>FINISH</b><br>Black – VF2022-B1                                            | FEATURES<br>No need for in-wall wiring<br>ProSet <sup>™</sup> post-installation<br>height adjustment for<br>perfect positioning                                               |
|                                                     |                                             | WEIGHT CAPACITY                                                                                                                         | Top Shelf – 75 lbs / 34 kg                                                                                | Bottom Shelf – 75 lbs / 34 kg                                                 |                                                                                                                                                                               |
| MODEL VF2012 Single-Stud On-Wall Component Shelving |                                             |                                                                                                                                         |                                                                                                           |                                                                               |                                                                                                                                                                               |
|                                                     |                                             | <b>DIMENSIONS (w x d x h)</b><br>24" x 18.3" x 21.3"<br>61 x 46.4 x 54 cm<br><b>TOP SHELF SIZE</b><br>24" x 18.3"<br>61 x 46.4 cm       | <b>MID SHELF SIZE</b><br>n/a<br><b>BOTTOM SHELF SIZE</b><br>24" x 18"<br>61 x 45.7 cm                     | <b>FINISH</b><br>Black – VF2012-B1                                            | FEATURES<br>No need for in-wall wiring<br>ProSet <sup>™</sup> post-installation<br>height adjustment for<br>perfect positioning                                               |
|                                                     |                                             | WEIGHT CAPACITY                                                                                                                         | Top Shelf – 50 lbs / 22.7 kg                                                                              | Bottom Shelf – 50 lbs / 22.7 kg                                               |                                                                                                                                                                               |
|                                                     |                                             |                                                                                                                                         |                                                                                                           |                                                                               |                                                                                                                                                                               |
| MODEL VMAV AV Component Wall Mount                  |                                             |                                                                                                                                         |                                                                                                           |                                                                               |                                                                                                                                                                               |
|                                                     |                                             | <b>DIMENSIONS (w x d x h)</b><br>14.5" x 17.25" x 9"<br>36.8 x 43.8 x 22.9 cm                                                           | <b>FINISH</b><br>Black – VMAVb-01                                                                         | FEATURES<br>Mount arm pads cushion,<br>protect and stabalize<br>AV components |                                                                                                                                                                               |
|                                                     |                                             | WEIGHT CAPACITY                                                                                                                         | 45 lbs / 20.4 kg                                                                                          |                                                                               |                                                                                                                                                                               |
| FINISH OPTION                                       | S Bla                                       | ck M                                                                                                                                    | ocha*                                                                                                     | * Inclu                                                                       | ded with models VF5022 and VF502                                                                                                                                              |