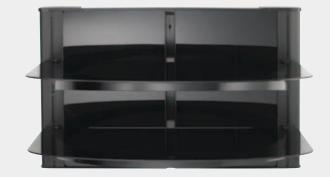

## Modern meets practical with Foundations Vertical Series

The Vertical Series combines the storage capacity of a cabinet with the discreet look of a low-profile wall mount, creating a versatile, stylish piece that complements any décor and streamlines any AV system. These wall-mounted AV stands feature adjustable tempered-glass shelves and generous cable and wire management channels, making them perfect for mounting directly under a TV.

VF5022-B1