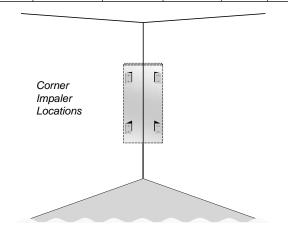

# **CORNER IMPALER**<sup>™</sup>

Corner impalers are designed to provide the installer with a simple, quick and effective method of mounting Broadway<sup>TM</sup> fiberglass acoustic panels into corners to create bass traps. The Corner impaler features a 45° angle design that positions a panel across a typical 90° corner without causing serious defacement of the wall surface.

The panel is held in place using a series of sharp protruding darts that penetrate the panel to secure it during installation. To ensure panels do not get dislodged after installation, a dab of construction adhesive may be applied to the impaler darts during the mounting process adding a higher level of security and reducing opportunity for tampering. Impalers are installed using typical sheetrock anchors and screws.