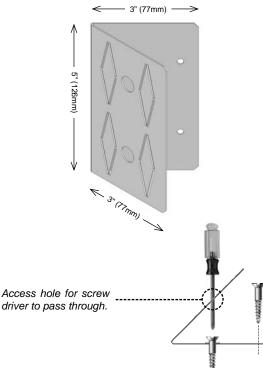

#### **SPECIFICATIONS:**

| MATERIAL          | 20 gauge galvanized steel                          |  |  |  |
|-------------------|----------------------------------------------------|--|--|--|
| DIMENSIONS        | 3" (76mm) x 5" (127mm); 45° angle for 90° corners. |  |  |  |
| ATTACHMENT POINTS | 4 x (Use appropriate fastener for wall surface)    |  |  |  |
| MAX LOAD LIMIT    | 12 lbs. (5.4 kg.) Dependant on wall fastener       |  |  |  |
| NUMBER PER BOX    | 8 pieces                                           |  |  |  |
| ORDER NUMBER      | F101-1001-00                                       |  |  |  |
|                   |                                                    |  |  |  |

## PREPARING IMPALER HEADS:

Impaler darts are bi-directional and are pivoted outward as needed to create left and right Corner impalers.