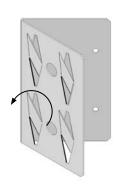

## PREPARING IMPALER HEADS:

Impaler darts are bi-directional and are pivoted outward as needed to create left and right Corner impalers.