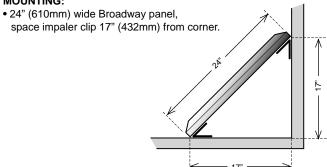

|  |  |  |
|                   |                                                    |  |  |  |

### RECOMMENDED NUMBER OF IMPALERS PER PANEL:

| Order No.  | Description      | HEIGHT      | WIDTH        | DEPTH     | No. of<br>Impalers<br>Needed |
|------------|------------------|-------------|--------------|-----------|------------------------------|
| F102-2448- | Broadband Panels | 24" (610mm) | 48" (1219mm) | 2" (51mm) | 4                            |
| F122-2448- | Broadband Panels | 24" (610mm) | 48" (1219mm) | 2" (51mm) | 4                            |
| F103-2448- | Broadband Panels | 24" (610mm) | 48" (1219mm) | 3" (76mm) | 4                            |
| F123-2448- | Broadband Panels | 24" (610mm) | 48" (1219mm) | 3" (76mm) | 4                            |



## MOUNTING:







## PREPARING IMPALER HEADS:

Impaler darts are bi-directional and are pivoted outward as needed to create left and right Corner impalers.