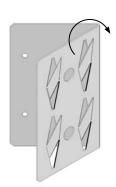

## PREPARING IMPALER HEADS:

Impaler darts are bi-directional and are pivoted outward as needed to create left and right Corner impalers.