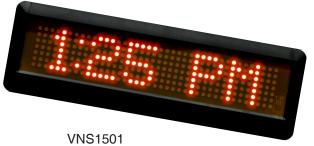

One-line Wireless Alphanumeric LED Display

VNS1503 Two-Line Wireless Alphanumeric LED Display