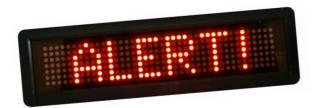

## **Wireless Message Displays**

Visiplex offers a selection of wireless alphanumeric message displays. Our LED display series includes a variety of sizes and formats to provide easy time and message viewing to accommodate a wide variety of application environments. Messages are generated from AlertWave paging encoders, alphanumeric data entry devices or preprogrammed messages initiated by an alarm or panic button.

One-line Wireless Alphanumeric LED Display

VNS1503 Two-Line Wireless Alphanumeric LED Display