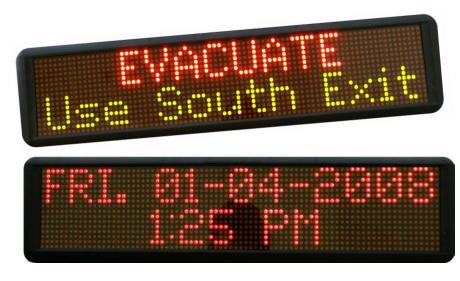

One-line Wireless Alphanumeric LED Display

VNS1503 Two-Line Wireless Alphanumeric LED Display