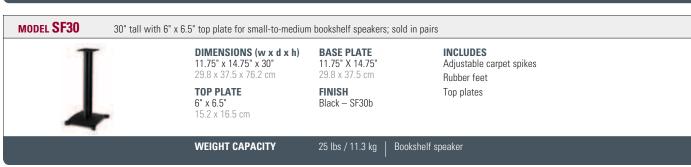

ENSIONS (w x d x h) 14.75" x 11.75" x 22"

37.5 x 29.8 x 56 cm **TOP PLATE** 

10P PLATE 14" x 8" 35.6 x 20.3 cm **BASE PLATE** 14.75" X 11.75" 37.5 x 29.8 cm

FINISH Black – SFC22b INCLUDES

Adjustable carpet spikes Rubber feet

Top plate

**WEIGHT CAPACITY** 

35 lbs / 15.9 kg

Center-channel speaker

**MODEL SFC18** 

18" tall with 14" x 8" top plate for center-channel speakers



**DIMENSIONS (w x d x h)** 14.75" x 11.75" x 18" 37.5 x 29.8 x 45.7 cm

**TOP PLATE** 14" x 8" 35.6 x 20.3 cm

**BASE PLATE** 14.75" X 11.75" 37.5 x 29.8 cm

FINISH Black – SFC18b **INCLUDES** 

Adjustable carpet spikes Rubber feet

Rubber fee Top plate

WEIGHT CAPACITY

35 lbs / 15.9 kg

Center-channel speaker

FINISH OPTION

Black

78

# **SANUS Steel Series Speaker Stands**

#### FOR BOOKSHELF SPEAKERS:







| I | <b>DIMENSIONS (w x d x h)</b><br>11.75" x 14.75" x 22"<br>29.8 x 37.5 x 56 cm | <b>BASE PLATE</b><br>11.75" X 14.75"<br>29.8 x 37.5 cm | <b>INCLUDES</b> Adjustable carpet spikes Rubber feet |  |
|---|-------------------------------------------------------------------------------|--------------------------------------------------------|------------------------------------------------------|--|
|   | <b>TOP PLATE</b> 8" x 8.5" 20.3 x 21.6 cm                                     | <b>FINISH</b><br>Black – SF22b                         | Top plates                                           |  |