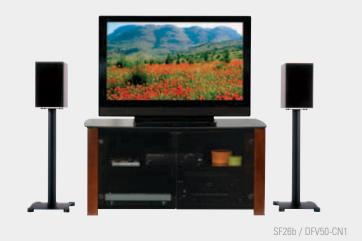

### The perfect home theater solution

The ultimate speaker stands for serious audiophiles, each Steel Series stand features a heavy-gauge steel base and twin heavy-gauge steel pillars, which can be filled with sand or shot for added mass and superior vibration reduction. This heavy foundation is isolated from the top plate by cork resonance damping rings, resulting in an ultra-solid stand for superior acoustics.

#### FOR CENTER-CHANNEL SPEAKERS

MODEL SFC22 22" tall with 14"

22" tall with 14" x 8" top plate for center-channel speakers

DIMENSIONS (w x d x h) 14.75" x 11.75" x 22"

37.5 x 29.8 x 56 cm **TOP PLATE** 

10P PLATE 14" x 8" 35.6 x 20.3 cm **BASE PLATE** 14.75" X 11.75" 37.5 x 29.8 cm

#### FOR BOOKSHELF SPEAKERS:

| I | <b>DIMENSIONS (w x d x h)</b><br>11.75" x 14.75" x 22"<br>29.8 x 37.5 x 56 cm | <b>BASE PLATE</b><br>11.75" X 14.75"<br>29.8 x 37.5 cm | <b>INCLUDES</b> Adjustable carpet spikes Rubber feet |  |
|---|-------------------------------------------------------------------------------|--------------------------------------------------------|------------------------------------------------------|--|
|   | <b>TOP PLATE</b> 8" x 8.5" 20.3 x 21.6 cm                                     | <b>FINISH</b><br>Black – SF22b                         | Top plates                                           |  |