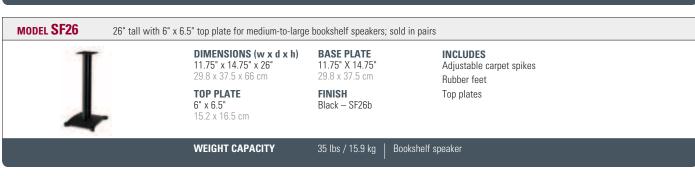

#### FOR BOOKSHELF SPEAKERS:

| I | <b>DIMENSIONS (w x d x h)</b><br>11.75" x 14.75" x 22"<br>29.8 x 37.5 x 56 cm | <b>BASE PLATE</b><br>11.75" X 14.75"<br>29.8 x 37.5 cm | <b>INCLUDES</b> Adjustable carpet spikes Rubber feet |  |
|---|-------------------------------------------------------------------------------|--------------------------------------------------------|------------------------------------------------------|--|
|   | <b>TOP PLATE</b> 8" x 8.5" 20.3 x 21.6 cm                                     | <b>FINISH</b><br>Black – SF22b                         | Top plates                                           |  |