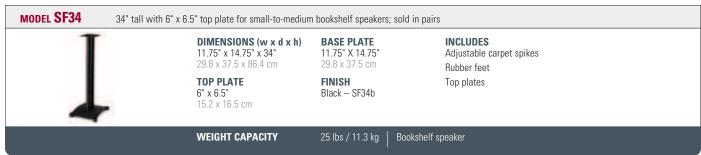

IMENSIONS (w x d x h) 14.75" x 11.75" x 22"

37.5 x 29.8 x 56 cm **TOP PLATE** 

10P PLATE 14" x 8" 35.6 x 20.3 cm **BASE PLATE** 14.75" X 11.75" 37.5 x 29.8 cm

FINISH Black – SFC22b INCLUDES

Adjustable carpet spikes Rubber feet

Top plate

**WEIGHT CAPACITY** 

35 lbs / 15.9 kg

Center-channel speaker

**MODEL SFC18** 

18" tall with 14" x 8" top plate for center-channel speakers



**DIMENSIONS (w x d x h)** 14.75" x 11.75" x 18" 37.5 x 29.8 x 45.7 cm

**TOP PLATE** 14" x 8" 35.6 x 20.3 cm

**BASE PLATE** 14.75" X 11.75" 37.5 x 29.8 cm

FINISH Black – SFC18b **INCLUDES** 

Adjustable carpet spikes Rubber feet

Rubber fee Top plate

WEIGHT CAPACITY

35 lbs / 15.9 kg

Center-channel speaker

FINISH OPTION

Black

78

# **SANUS Steel Series Speaker Stands**

#### FOR BOOKSHELF SPEAKERS:







| I | <b>DIMENSIONS (w x d x h)</b><br>11.75" x 14.75" x 22"<br>29.8 x 37.5 x 56 cm | <b>BASE PLATE</b><br>11.75" X 14.75"<br>29.8 x 37.5 cm | <b>INCLUDES</b> Adjustable carpet spikes Rubber feet |  |
|---|-------------------------------------------------------------------------------|--------------------------------------------------------|------------------------------------------------------|--|
|   | <b>TOP PLATE</b> 8" x 8.5" 20.3 x 21.6 cm                                     | <b>FINISH</b><br>Black – SF22b                         | Top plates                                           |  |