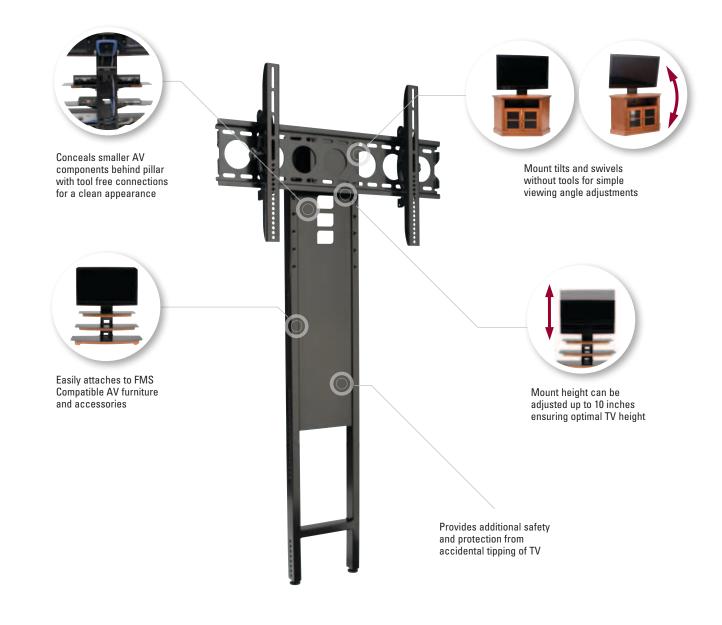

## SANUS Furniture Mount System

Enhance your entertainment with the versatile and stylish FMS01 TV Mount. With easy tilt and swivel technology as well as variable height settings that allow up to 10 inches of height adjustment, you'll be sure to have the best seat in the house from anywhere in the room. In addition to an innovative cable management system, small components can easily be attached to the back of the pillar for an organized, clean look. Plus, with its universal design the FMS01 fits nearly all 32"-60" TVs up to 130 lbs.