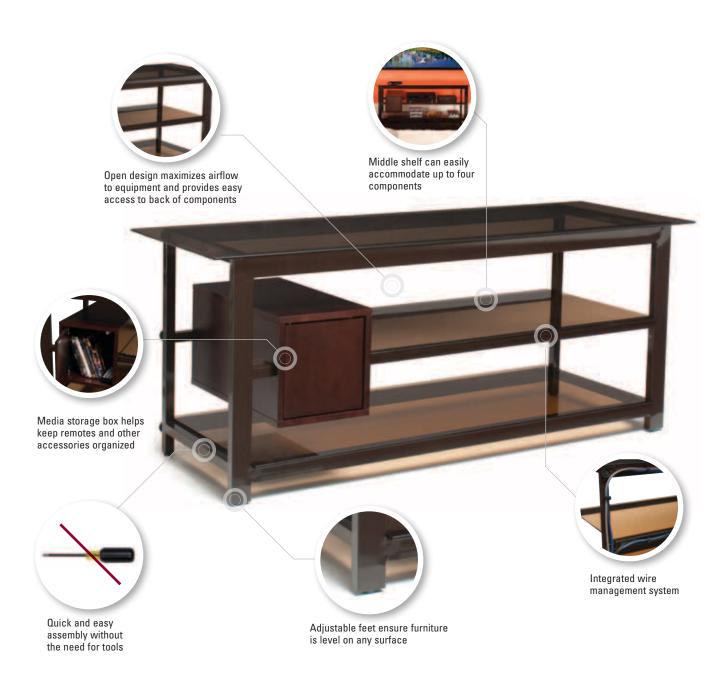

## **SANUS Basic Series Furniture**

Featuring a mid-century modern look, the new SANUS Foundations BFV157 can be assembled quickly without tools. Compatible with TVs up to 60", the BFV157 features an open design for maximum airflow and easy access to the back of AV equipment. Its large middle shelf can hold up to four components, and the floating media storage box ensures remotes and accessories stay organized. Adjustable feet keep the BFV157 level on any surface, and an integrated wire management system helps keep component cables organized.