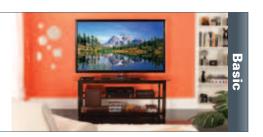

## **SANUS Basic Series Furniture**

Featuring a mid-century modern look, the new SANUS Foundations BFV157 can be assembled quickly without tools. Compatible with TVs up to 60", the BFV157 features an open design for maximum airflow and easy access to the back of AV equipment. Its large middle shelf can hold up to four components, and the floating media storage box ensures remotes and accessories stay organized. Adjustable feet keep the BFV157 level on any surface, and an integrated wire management system helps keep component cables organized.