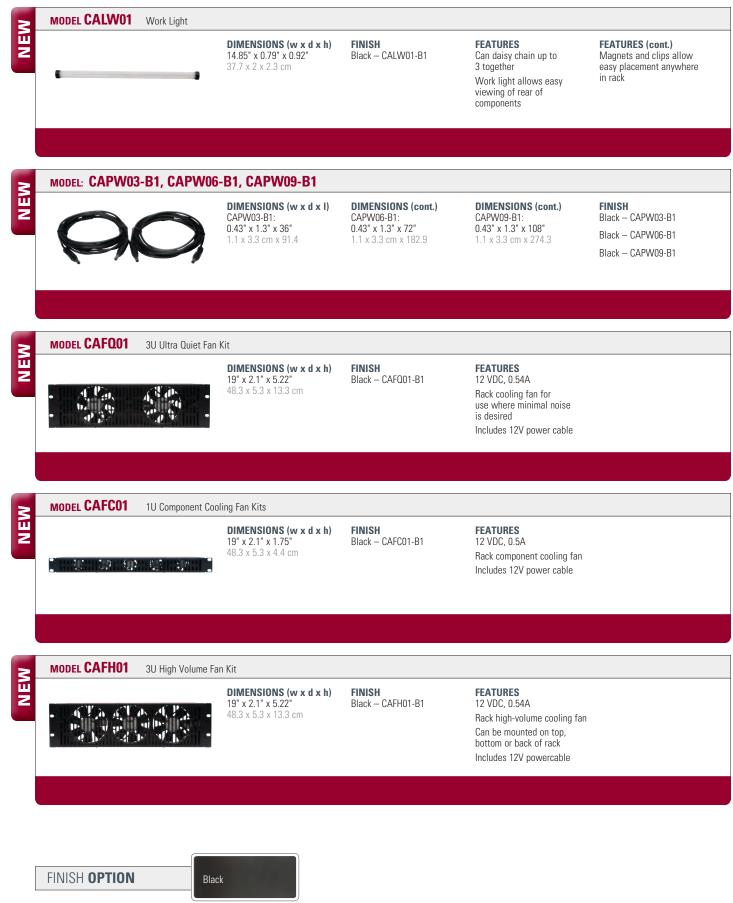

## SANUS EcoSystem<sup>™</sup>

The new SANUS EcoSystem<sup>™</sup> is a fully customizable accessory that serves as the single power source for all low-voltage equipment in a rack. Start with the MultiVolt Power Supply. This component features switchable outlets, 5 volt USB ports and 12 outlets. A temperature-regulating thermostat is also included. then, add accessories to build a system that meets your exact needs. Available accessories include LED lighting, fans, temperature gauge and additional cables.