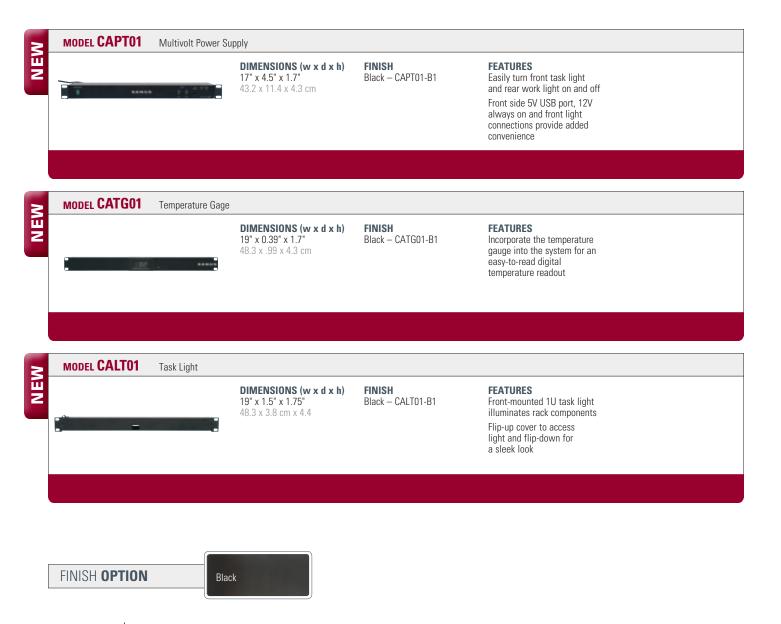

## SANUS EcoSystem<sup>™</sup>

The new SANUS EcoSystem<sup>™</sup> is a fully customizable accessory that serves as the single power source for all low-voltage equipment in a rack. Start with the MultiVolt Power Supply. This component features switchable outlets, 5 volt USB ports and 12 outlets. A temperature-regulating thermostat is also included. then, add accessories to build a system that meets your exact needs. Available accessories include LED lighting, fans, temperature gauge and additional cables.