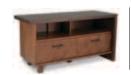

## **SANUS Basic Series Furniture**

Tool-less assembly makes setting up the new SANUS Foundations BFV546 AV stand, designed to hold TVs up to 50", easier than ever. Comprised of both light and dark walnut finishes, this piece is constructed of beautiful hardwood to add a classic feel to any room. Two large drawers keep remotes and AV equipment organized and adjustable feet keep the BFV546 stable on any surface. The stand's large middle shelf easily fits a center channel speaker or two components, and the removable back panel allows easy access to the back of any gear.

Quick and easy assembly without the need for tools

Middle shelf can easily accommodate center channel speaker or two components