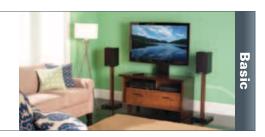

## **SANUS Basic Series Furniture**

Tool-less assembly makes setting up the new SANUS Foundations BFV546 AV stand, designed to hold TVs up to 50", easier than ever. Comprised of both light and dark walnut finishes, this piece is constructed of beautiful hardwood to add a classic feel to any room. Two large drawers keep remotes and AV equipment organized and adjustable feet keep the BFV546 stable on any surface. The stand's large middle shelf easily fits a center channel speaker or two components, and the removable back panel allows easy access to the back of any gear.

Quick and easy assembly without the need for tools

Middle shelf can easily accommodate center channel speaker or two components