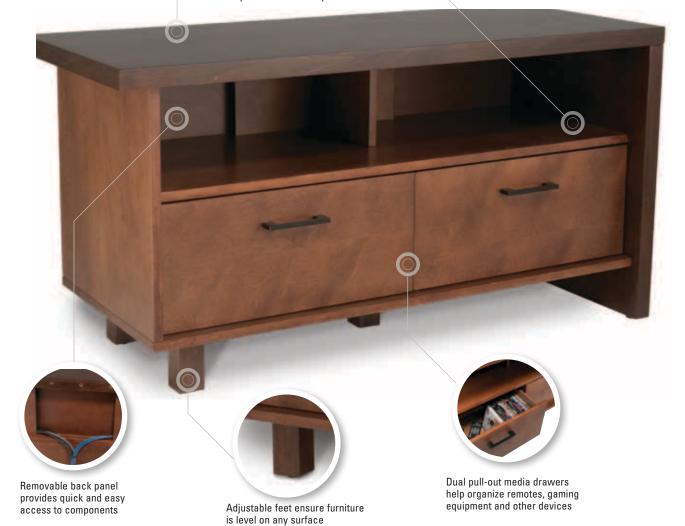

## **SANUS Basic Series Furniture**

Tool-less assembly makes setting up the new SANUS Foundations BFV546 AV stand, designed to hold TVs up to 50", easier than ever. Comprised of both light and dark walnut finishes, this piece is constructed of beautiful hardwood to add a classic feel to any room. Two large drawers keep remotes and AV equipment organized and adjustable feet keep the BFV546 stable on any surface. The stand's large middle shelf easily fits a center channel speaker or two components, and the removable back panel allows easy access to the back of any gear.

Quick and easy assembly without the need for tools

Middle shelf can easily accommodate center channel speaker or two components