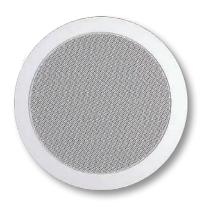

VNS2030 30 Watts In-Wall/Ceiling Wireless PA/Bell Speaker

VNS2050 50 Watts Indoor/Outdoor Wireless PA/Bell Speaker

VNS2100 100 Watts Outdoor Wireless PA/Bell Speaker