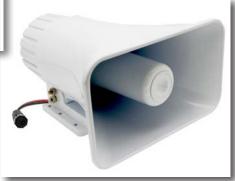

## **Wireless Self-Amplified Speakers**

These unique wireless Public Address speakers are designed specifically for indoor and outdoor audio and voice messaging applications where regular hard-wired Public Address system installations are impractical or too costly. Each wireless speaker can be activated individually or as a part of a group/zone, generating alert tones, playing pre-programmed voice messages or providing live voice announcements.



## VNS2020 Wireless PA Speaker Controller

- Convert any speaker or horn into wireless Public Address speaker
- Built-in 20 Watt audio power amplifier
- Operates from 12VDC, or AC adaptor
- Optional built-in battery power backup
- Weatherproof housing for indoor/outdoor installations



VNS2031 30 watts outdoor wireless PA/Bell Horn Speaker

## Wireless Speaker Series Advantages:

- Voice and Tone notification capabilities
- Built-in audio power amplifier
- Operates from 12-28VDC or AC power
- Built-in battery power backup option
- Internal preprogrammed voice messages
- Serial interface for easy PC programming
- Easy to install



VNS2030 30 Watts In-Wall/Ceiling Wireless PA/Bell Speaker



VNS2050 50 Watts Indoor/Outdoor Wireless PA/Bell Speaker



VNS2100 100 Watts Outdoor Wireless PA/Bell Speaker