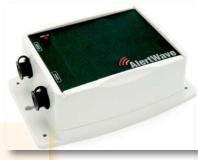

## VNS2020 Wireless PA Speaker Controller

- Convert any speaker or horn into wireless Public Address speaker
- Built-in 20 Watt audio power amplifier
- Operates from 12VDC, or AC adaptor
- Optional built-in battery power backup
- Weatherproof housing for indoor/outdoor installations