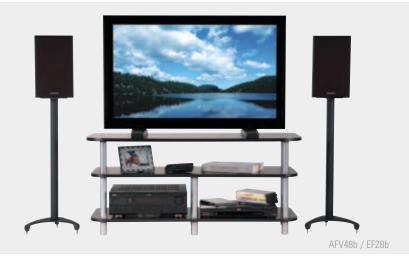

## Showcase your AV gear with contemporary style

Strong steel pillars support sleek black shelves to hold virtually any AV system, including traditional and flat-panel TVs. Our Accurate Series features easy-to-assemble stands to keep AV components cool and organized with open architecture and cable management channels, creating a functional, modern piece that will complement your décor without breaking the bank.

Easy-to-assemble units can be built in minutes

Heavy-gauge tubular steel pillars provide incredible strength and rigidity

Cable management holes conceal and route cables for a clean, organized appearance

Open architecture allows unrestricted airflow to keep AV components cool

| MODEL AFV48b | Three-Shelf Widescreen TV/AV Stand |                                                                       |                                        |
|--------------|------------------------------------|-----------------------------------------------------------------------|----------------------------------------|
|              |                                    | <b>DIMENSIONS (w x d x h)</b> 48" x 18.5" x 23.5" 122 x 47 x 59.75 cm | <b>MID SH</b><br>46" x 17.<br>116.25 x |