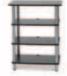

Open architecture allows unrestricted airflow to keep AV components cool

| MODEL AFV48b | Three-Shelf Widescreen TV/AV Stand |                                                                       |                                        |
|--------------|------------------------------------|-----------------------------------------------------------------------|----------------------------------------|
|              |                                    | <b>DIMENSIONS (w x d x h)</b> 48" x 18.5" x 23.5" 122 x 47 x 59.75 cm | <b>MID SH</b><br>46" x 17.<br>116.25 x |

**TOP SHELF SIZE** 48" x 18.5" 122 x 47 cm

**WEIGHT CAPACITY** 

**HELF SIZE** 7.5" x 44.5 cm

**BOTTOM SHELF SIZE** 46" x 17.5" 116.25 x 44.5 cm

**FINISH** Black - AFV48b

**FEATURES** Open architecture allows maximum airflow to AV gear

Top Shelf - 200 lbs / 90.75 kg | Mid Shelf - 200 lbs / 90.75 kg | Bottom Shelf - 200 lbs / 90.75 kg

MODEL AFAb Four-Shelf TV/AV Stand

DIMENSIONS (w x d x h) 25.5" x 20" x 33" 64.75 x 50.8 x 83.75 cm

**TOP SHELF SIZE** 25.5" x 20" 64.75 x 50.75 cm