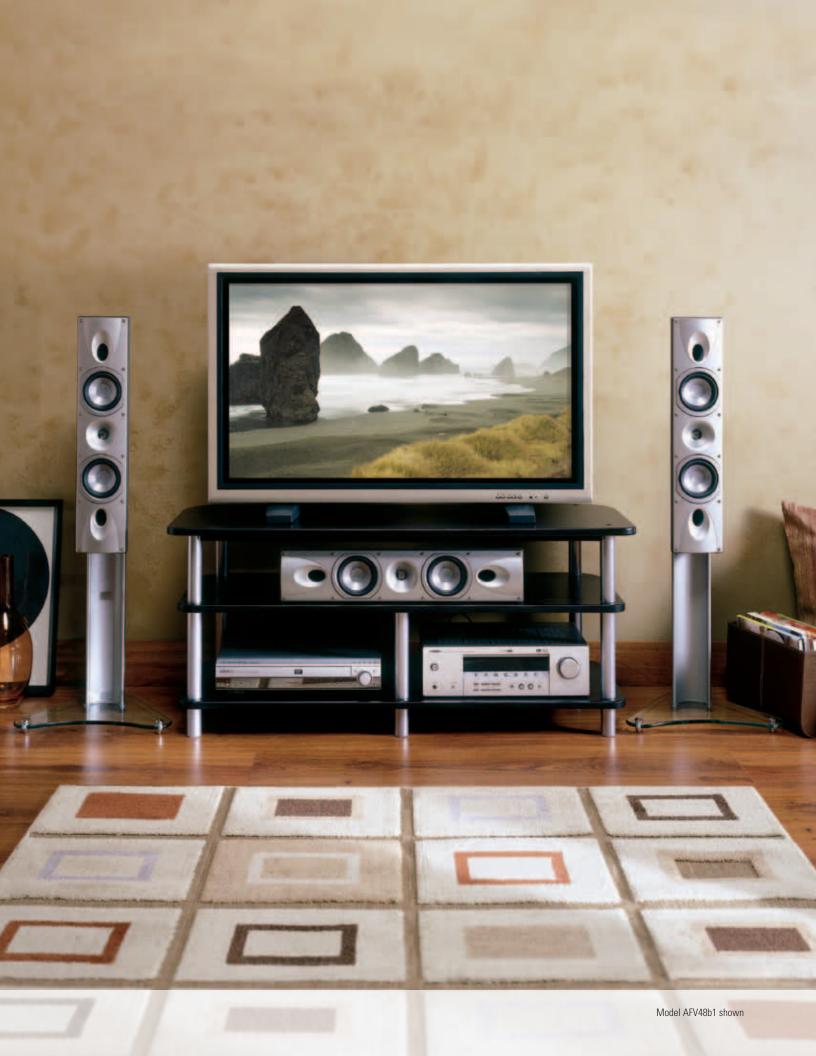

## **SANUS Accurate Series Furniture**

## Showcase your AV gear with contemporary style

Strong steel pillars support sleek black shelves to hold virtually any AV system, including traditional and flat-panel TVs. Our Accurate Series features easy-to-assemble stands to keep AV components cool and organized with open architecture and cable management channels, creating a functional, modern piece that will complement your décor without breaking the bank.

Easy-to-assemble units can be built in minutes

Heavy-gauge tubular steel pillars provide incredible strength and rigidity

Cable management holes conceal and route cables for a clean, organized appearance

Open architecture allows unrestricted airflow to keep AV components cool

| MODEL AFV48b | Three-Shelf Widescreen TV/AV Stand |                                                                       |                                        |
|--------------|------------------------------------|-----------------------------------------------------------------------|----------------------------------------|
|              |                                    | <b>DIMENSIONS (w x d x h)</b> 48" x 18.5" x 23.5" 122 x 47 x 59.75 cm | <b>MID SH</b><br>46" x 17.<br>116.25 x |