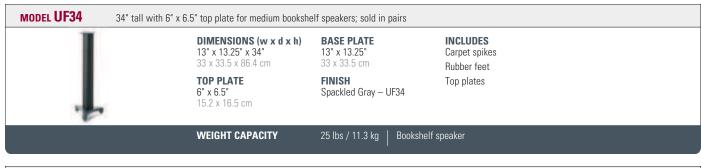

## The ultimate acoustics for a true audiophile experience

When SANUS engineers and Cramer Studio set out to design the Ultimate Series, they left no stone unturned in their quest for acoustic perfection. Each stand features an extra-heavy base, three heavy-gauge steel pillars and a top plate, creating a speaker stand weighing more than 80 lbs. This solid structure allows superior acoustic isolation and resonance damping for the clearest, cleanest sound possible.

UF34 / CFA56-EB1 / CFV47-EB1

Wide triangular Nustone base with rubber pads or carpet spikes provides superior stability on any surface

Cork resonance damping rings reduce vibration for the clearest sound

Integrated Poron® rings isolate speaker stand from vibrations in the floor

Steel pillars can be filled with shot or sand for added stability