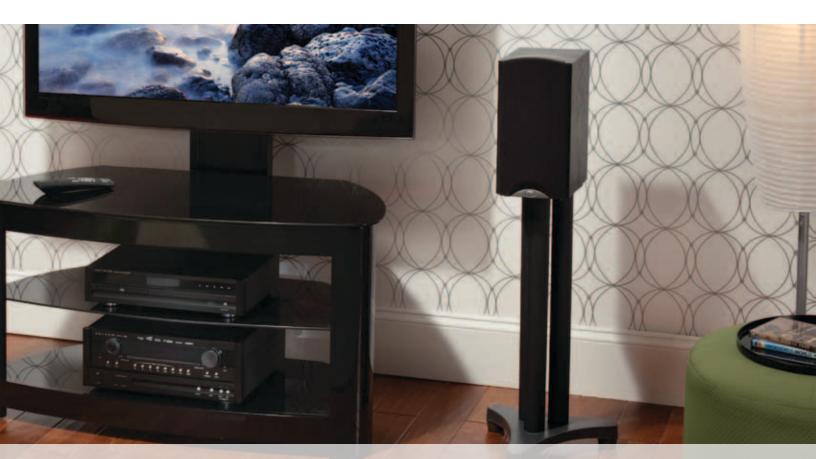

## The ultimate acoustics for a true audiophile experience

When SANUS engineers and Cramer Studio set out to design the Ultimate Series, they left no stone unturned in their quest for acoustic perfection. Each stand features an extra-heavy base, three heavy-gauge steel pillars and a top plate, creating a speaker stand weighing more than 80 lbs. This solid structure allows superior acoustic isolation and resonance damping for the clearest, cleanest sound possible.

UF34 / CFA56-EB1 / CFV47-EB1

Wide triangular Nustone base with rubber pads or carpet spikes provides superior stability on any surface

Cork resonance damping rings reduce vibration for the clearest sound

Integrated Poron® rings isolate speaker stand from vibrations in the floor

Steel pillars can be filled with shot or sand for added stability