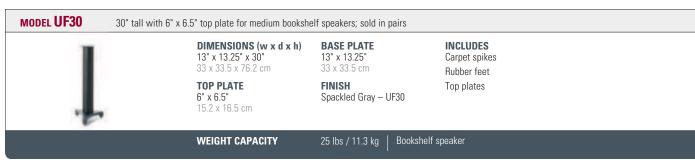

## The ultimate acoustics for a true audiophile experience

When SANUS engineers and Cramer Studio set out to design the Ultimate Series, they left no stone unturned in their quest for acoustic perfection. Each stand features an extra-heavy base, three heavy-gauge steel pillars and a top plate, creating a speaker stand weighing more than 80 lbs. This solid structure allows superior acoustic isolation and resonance damping for the clearest, cleanest sound possible.

UF34 / CFA56-EB1 / CFV47-EB1

Wide triangular Nustone base with rubber pads or carpet spikes provides superior stability on any surface

Cork resonance damping rings reduce vibration for the clearest sound

Integrated Poron® rings isolate speaker stand from vibrations in the floor

Steel pillars can be filled with shot or sand for added stability