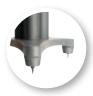

UF34 / CFA56-EB1 / CFV47-EB1

Wide triangular Nustone base with rubber pads or carpet spikes provides superior stability on any surface

Cork resonance damping rings reduce vibration for the clearest sound

Integrated Poron® rings isolate speaker stand from vibrations in the floor

Steel pillars can be filled with shot or sand for added stability