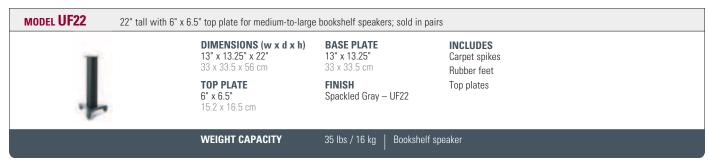

d Cramer Studio set out to design the Ultimate Series, they left no stone unturned in their quest for acoustic perfection. Each stand features an extra-heavy base, three heavy-gauge steel pillars and a top plate, creating a speaker stand weighing more than 80 lbs. This solid structure allows superior acoustic isolation and resonance damping for the clearest, cleanest sound possible.



UF34 / CFA56-EB1 / CFV47-EB1



Wide triangular Nustone base with rubber pads or carpet spikes provides superior stability on any surface



Cork resonance damping rings reduce vibration for the clearest sound



Integrated Poron® rings isolate speaker stand from vibrations in the floor



Steel pillars can be filled with shot or sand for added stability



## **SANUS Ultimate Series Speaker Stands**









FINISH **OPTION**Black