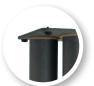

Integrated Poron® rings isolate speaker stand from vibrations in the floor

Steel pillars can be filled with shot or sand for added stability