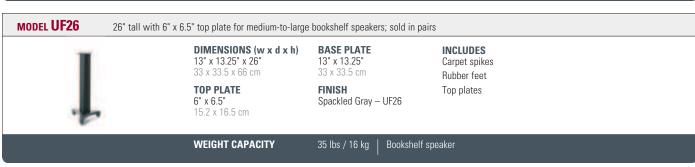

## The ultimate acoustics for a true audiophile experience

When SANUS engineers and Cramer Studio set out to design the Ultimate Series, they left no stone unturned in their quest for acoustic perfection. Each stand features an extra-heavy base, three heavy-gauge steel pillars and a top plate, creating a speaker stand weighing more than 80 lbs. This solid structure allows superior acoustic isolation and resonance damping for the clearest, cleanest sound possible.

UF34 / CFA56-EB1 / CFV47-EB1

Wide triangular Nustone base with rubber pads or carpet spikes provides superior stability on any surface

Cork resonance damping rings reduce vibration for the clearest sound

Integrated Poron® rings isolate speaker stand from vibrations in the floor

Steel pillars can be filled with shot or sand for added stability