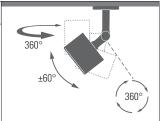

**WEIGHT CAPACITY** 

15 lbs / 6.8 kg | Bookshelf speakers

Tilt and Swivel Speaker Mounts for wall or ceiling; sold in pairs

**DIMENSIONS (w x d x h)**1-bolt speaker mount:
1.25" x 4.25" - 5.8" x 1.15"
3.2 x 10.8 - 14.6 x 2.9 cm

2-bolt speaker mount: 1.25" x 4.25" - 5.8" x 3.25" 3.2 x 10.8 - 14.6 x 8.3 cm FINISH

Black – WMS3b Silver – WMS3s White – WMS3w FEATURES

Configures for wall or ceiling installation Decorative caps conceal assembly hardware Includes two speaker adapter brackets

**WEIGHT CAPACITY** 

8 lbs / 3.6 kg | Surround speaker

MODEL WMS3

Tilt and Swivel Speaker Mounts for wall or ceiling; sold in five-pack

DIMENSIONS (w x d x h)

1-bolt speaker mount: 1.25" x 4.25" - 5.8" x 1.15" 3.2 x 10.8 - 14.6 x 2.9 cm