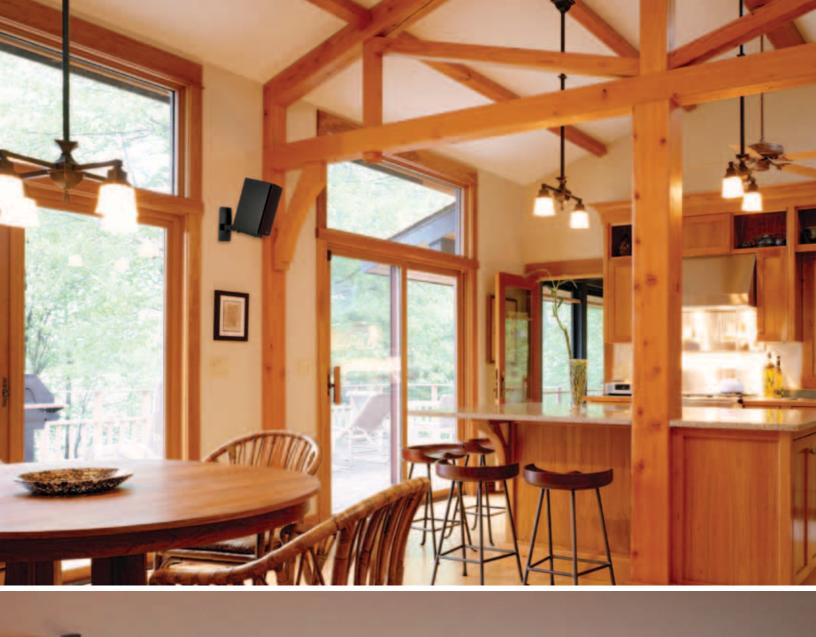

**WEIGHT CAPACITY** 

15 lbs / 6.8 kg | Bookshelf speakers

Tilt and Swivel Speaker Mounts for wall or ceiling; sold in pairs

**DIMENSIONS (w x d x h)**1-bolt speaker mount:
1.25" x 4.25" - 5.8" x 1.15"
3.2 x 10.8 - 14.6 x 2.9 cm

2-bolt speaker mount: 1.25" x 4.25" - 5.8" x 3.25" 3.2 x 10.8 - 14.6 x 8.3 cm FINISH

Black – WMS3b Silver – WMS3s White – WMS3w FEATURES

Configures for wall or ceiling installation Decorative caps conceal assembly hardware Includes two speaker adapter brackets

**WEIGHT CAPACITY** 

8 lbs / 3.6 kg | Surround speaker

MODEL WMS3

Tilt and Swivel Speaker Mounts for wall or ceiling; sold in five-pack

DIMENSIONS (w x d x h)

1-bolt speaker mount: 1.25" x 4.25" - 5.8" x 1.15" 3.2 x 10.8 - 14.6 x 2.9 cm