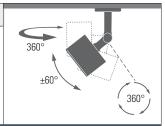

2-bolt speaker mount: 1.25" x 4.25" - 5.8" x 3.25" 3.2 x 10.8 - 14.6 x 8.3 cm FINISH

Black – WMS3b Silver – WMS3s White – WMS3w FEATURES

Configures for wall or ceiling installation Decorative caps conceal assembly hardware Includes two speaker adapter brackets

2-bolt speaker mount: 1.25" x 4.25" - 5.8" x 3.25" 3.2 x 10.8 - 14.6 x 8.3 cm FINISH

Black – WMS5b Silver – WMS5s White – WMS5w FEATURES

Configures for wall or ceiling installation Decorative caps conceal assembly hardware Includes two speaker adapter brackets