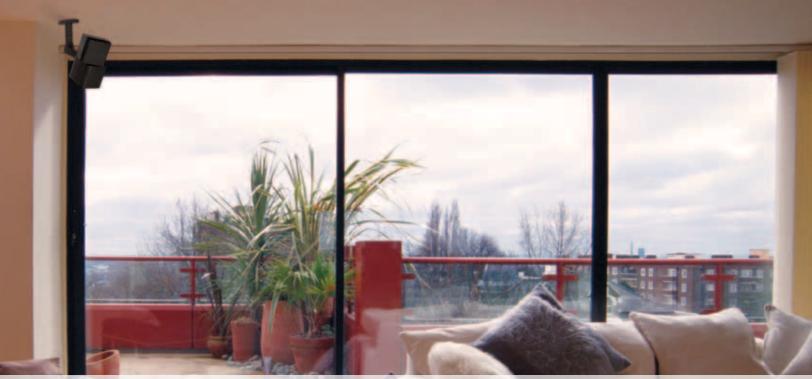

**WEIGHT CAPACITY** 

15 lbs / 6.8 kg | Bookshelf speakers

Tilt and Swivel Speaker Mounts for wall or ceiling; sold in pairs

**DIMENSIONS (w x d x h)**1-bolt speaker mount:
1.25" x 4.25" - 5.8" x 1.15"
3.2 x 10.8 - 14.6 x 2.9 cm

2-bolt speaker mount: 1.25" x 4.25" - 5.8" x 3.25" 3.2 x 10.8 - 14.6 x 8.3 cm FINISH

Black – WMS3b Silver – WMS3s White – WMS3w FEATURES

Configures for wall or ceiling installation Decorative caps conceal assembly hardware Includes two speaker adapter brackets

**WEIGHT CAPACITY** 

8 lbs / 3.6 kg | Surround speaker

MODEL WMS3

Tilt and Swivel Speaker Mounts for wall or ceiling; sold in five-pack

DIMENSIONS (w x d x h)

1-bolt speaker mount: 1.25" x 4.25" - 5.8" x 1.15" 3.2 x 10.8 - 14.6 x 2.9 cm