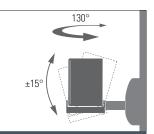

## **SANUS Speaker Mounts**

Tilt and Swivel Speaker Wall Mount; sold in pairs

**DIMENSIONS (w x d x h)** 5.3" x 11" – 15" x 9.3" 13.3 x 28 – 38.1 x 23.5 cm

**FINISH** Black – WMS2b

**FEATURES**Adjust to fit various size bookshelf speakers