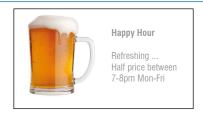

## Features for restaurants and bars\*

Intuitive drag & drop operation with any browser, no special skills or training required

Schedule date and time to display slides (e.g. 'Employee of the week' or 'Happy Hours')

Special promotion slides with editable price, picture and text slide-show and highlights

<sup>\*</sup> Additional packs for other applications are available on www.spinetix.com/resources/fusion

## Application example

A waiter without specific skills can manage the restaurant display to create and update:

- Scheduled bar events
- Instant menu updates and live messages
- Special highlights / happy hour information
- · Employee of the week
- Table reservations
- · Crawling text for online news
- Restaurant or bar logo
- Daily local weather forecast