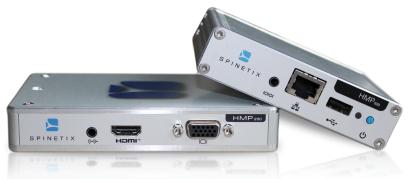

# All-in-one instant signage solution

- HMP: extremely reliable non-PC based media player
- Powered by Fusion, the intuitive browser based content manager
- Get up and running with professional templates and skins
- Suitable for any type of digital signage application
- A range of additional style packs available

## **Specifications**

Fusion software is exclusive to SpinetiX and runs on both the HMP100 & HMP200 products.

Still image formats JPEG, PNG, GIF, SVG

Supported video codecs MPEG-2, H.264 / MPEG-4 AVC (resolution up to 1080p with HMP200); MPEG-4 ASP,

MJPEG (resolution up to 720p): Windows Media 9 (resolution up to D1/SD)

Media container formats AVI, WMV/WMA, VOB, AIFF, WAV, MOV (Quicktime)

Connectivity Ethernet 10/100 Mbit/s (RJ-45), IEEE 802.3u, 802.3x;

3G connectivity through USB modem stick

Protocols
Remote configuration
Content administration

DHCP or fixed address; IPv4; IPv6; Zero Config
HTTP configuration server, password protected
SpinetiX Fusion software, password protected

Language English, Spanish, German, French, Russian Japanese, Chinese and others Warranty Coverage Life-time warranty (For "General Terms and Conditions", visit our web site)

Supported Screens Any HDMI or VGA enabled screen Power consumption 2 W (HMP100); 6W (HMP200)