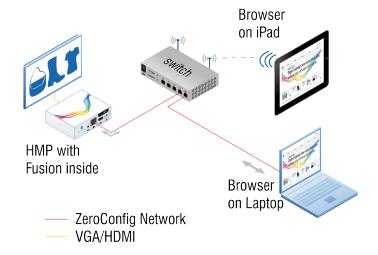

#### How to use

Get your digital signage network running in no time, without training, hassle or complexity:

- Connect your device running the preinstalled SpinetiX Fusion software
  - 2 Upload media and on-the-fly editable skins and templates using a web browser
    - 3 Schedule and publish professional-looking content

3G connectivity through USB modem stick

Protocols
Remote configuration
Content administration

DHCP or fixed address; IPv4; IPv6; Zero Config
HTTP configuration server, password protected
SpinetiX Fusion software, password protected