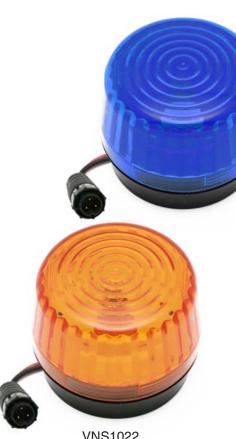

## **Wireless Signaling Devices**

These unique wireless products are designed specifically for indoor and outdoor audio and visual alerts. The VNS1022 wireless strobe light provides silent alert notification, while the VNS1031 wireless siren provides extremely loud audio alerts. The VNS1020 is designed to provide wireless control to any electrical device, especially in those situations where regular hard-wired installations are impractical or too costly. Each one of these wireless devices can be activated individually, or as a part of a group/zone.

VNS1031 Wireless Siren

VNS1022 Wireless Strobe Light