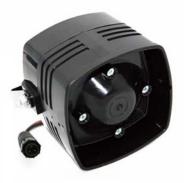

## **Wireless Signaling Devices**

These unique wireless products are designed specifically for indoor and outdoor audio and visual alerts. The VNS1022 wireless strobe light provides silent alert notification, while the VNS1031 wireless siren provides extremely loud audio alerts. The VNS1020 is designed to provide wireless control to any electrical device, especially in those situations where regular hard-wired installations are impractical or too costly. Each one of these wireless devices can be activated individually, or as a part of a group/zone.

VNS1031 Wireless Siren

VNS1022 Wireless Strobe Light