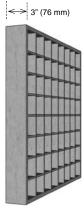

## **SPECIFICATIONS:**

| EFFECTIVE FREQUENCY<br>RANGE | 565Hz to 2.2KHz                                                                                                                                                             |
|------------------------------|-----------------------------------------------------------------------------------------------------------------------------------------------------------------------------|
| OUTER FRAME MATERIAL         | Baltic Birch Plywood with locking dovetail corner joints. 0.5" thick,<br>Laquered natural wood finish                                                                       |
| INNER CELL MATERIAL          | Baltic Birch plywood 0.25" thick. Laquered natural wood finish                                                                                                              |
| OUTER DIMENSION              | 23.74" x 23.74" x 3"<br>603mm x 603mm x 76mm<br>Fits T-Bar drop ceiling grids                                                                                               |
| CELL DIMENSION               | 2.64" x 2.64" x 3"<br>67mm x 67mm                                                                                                                                           |
| MOUNTING HARDWARE            | Woodscrews and drywall anchors included for wall mounting. Coupling hardware allows radiator to be bolted together to create diffusion arrays. Two coupling bolts included. |
| ORDER NUMBER                 | Z840-2500-00                                                                                                                                                                |
|                              |                                                                                                                                                                             |