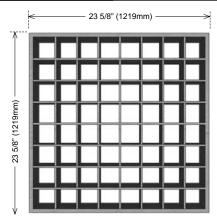

## **SPECIFICATIONS:**

| EFFECTIVE FREQUENCY<br>RANGE | 565Hz to 2.2KHz                                                                                                                                                             |
|------------------------------|-----------------------------------------------------------------------------------------------------------------------------------------------------------------------------|
| OUTER FRAME MATERIAL         | Baltic Birch Plywood with locking dovetail corner joints. 0.5" thick,<br>Laquered natural wood finish                                                                       |
| INNER CELL MATERIAL          | Baltic Birch plywood 0.25" thick. Laquered natural wood finish                                                                                                              |
| OUTER DIMENSION              | 23.74" x 23.74" x 3"<br>603mm x 603mm x 76mm<br>Fits T-Bar drop ceiling grids                                                                                               |
| CELL DIMENSION               | 2.64" x 2.64" x 3"<br>67mm x 67mm                                                                                                                                           |
| MOUNTING HARDWARE            | Woodscrews and drywall anchors included for wall mounting. Coupling hardware allows radiator to be bolted together to create diffusion arrays. Two coupling bolts included. |
| ORDER NUMBER                 | Z840-2500-00                                                                                                                                                                |
|                              |                                                                                                                                                                             |