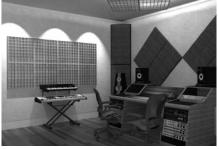

## **APPLICATION:**

suspended above the mix position in a studio control room.

and hung on the wall to create ambience in hotel lobby ceiling.

Clever "keyhole" mounting hardware for fast wall mounting.

Solid construction using dovetail joinery and baltic birch plywood.

Six Radiator diffusers are bolted together and Eight Radiator diffusers are bolted together Radiator diffusers surround light fixtures in a