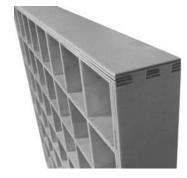

## **APPLICATION:**

suspended above the mix position in a studio control room.

and hung on the wall to create ambience in hotel lobby ceiling.

Clever "keyhole" mounting hardware for fast wall mounting.

Solid construction using dovetail joinery and baltic birch plywood.