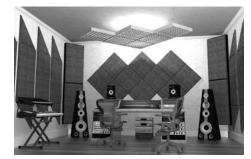

## **APPLICATION:**

suspended above the mix position in a studio control room.

and hung on the wall to create ambience in hotel lobby ceiling.

Clever "keyhole" mounting hardware for fast wall mounting.

Solid construction using dovetail joinery and baltic birch plywood.

Six Radiator diffusers are bolted together and Eight Radiator diffusers are bolted together Radiator diffusers surround light fixtures in a