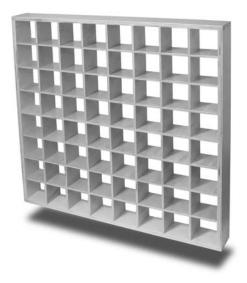

## **RADIATOR**<sup>™</sup>

The Radiator™ is a 24" x 24" multi purpose diffuser that is used to break up high frequency sound energy in a variety of applications.

The Radiator can be installed into standard drop-ceiling grids to act as a portal to the plenum above, linked together and suspended from the ceiling using included coupling hardware or hung directly on the wall surface using hidden keyhole mounting locations on the frame. It can even be used in front of windows to eliminate reflections while maintaining natural light and sight lines.

## **SPECIFICATIONS:**

| EFFECTIVE FREQUENCY<br>RANGE | 565Hz to 2.2KHz                                                                                                                                                             |
|------------------------------|-----------------------------------------------------------------------------------------------------------------------------------------------------------------------------|
| OUTER FRAME MATERIAL         | Baltic Birch Plywood with locking dovetail corner joints. 0.5" thick,<br>Laquered natural wood finish                                                                       |
| INNER CELL MATERIAL          | Baltic Birch plywood 0.25" thick. Laquered natural wood finish                                                                                                              |
| OUTER DIMENSION              | 23.74" x 23.74" x 3"<br>603mm x 603mm x 76mm<br>Fits T-Bar drop ceiling grids                                                                                               |
| CELL DIMENSION               | 2.64" x 2.64" x 3"<br>67mm x 67mm                                                                                                                                           |
| MOUNTING HARDWARE            | Woodscrews and drywall anchors included for wall mounting. Coupling hardware allows radiator to be bolted together to create diffusion arrays. Two coupling bolts included. |
| ORDER NUMBER                 | Z840-2500-00                                                                                                                                                                |
|                              |                                                                                                                                                                             |