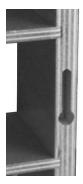

## **APPLICATION:**

suspended above the mix position in a studio control room.

and hung on the wall to create ambience in hotel lobby ceiling.

Clever "keyhole" mounting hardware for fast wall mounting.

Solid construction using dovetail joinery and baltic birch plywood.