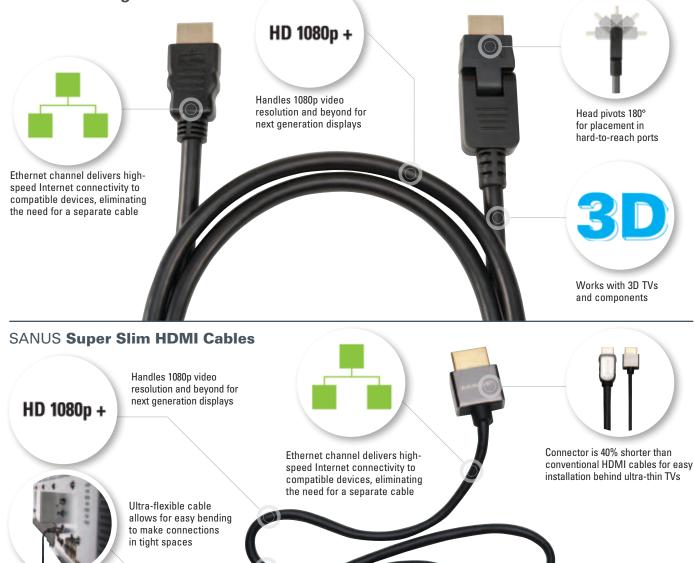

## SANUS HDMI Cables

The Pivoting HDMI cable and the Super Slim HDMI cable were made for tight spaces. With the new connector head, the Pivoting HDMI cable can swivel up to 180° for easy placement behind mounted TVs and ports. And with ultra-flexible design, the Super Slim HDMI cable, allows ultra-thin TVs to sit almost flush with the wall thanks to the 40% shorter connectors. With the ability to support video resolutions beyond 1080p, both new HDMI cables will work perfectly with next-generation displays.

## SANUS Pivoting HDMI Cables