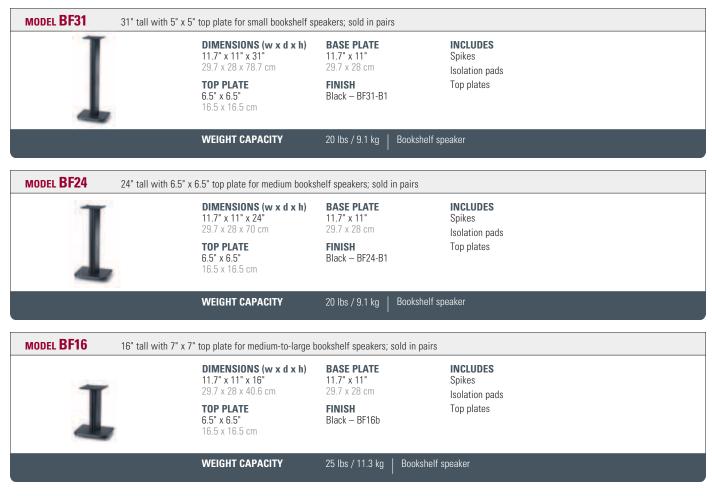

## **SANUS Basic Series Speaker Stands**

## SANUS Basic Series Speaker Stands

SPEAKER STANDS

FINISH OPTION

Black