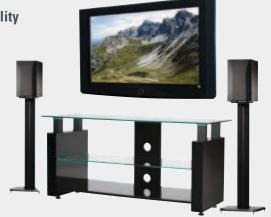

## Solid construction and classic design for superior sound quality

Simple yet stylish, Basic Series stands raise any speaker to the proper listening height for great performance at an affordable cost. Energy-absorbing MDF construction increases sound quality by providing heavy weight for resonance reduction, while sturdy carpet spikes and neoprene speaker pads provide superior acoustic isolation for optimum sound quality.