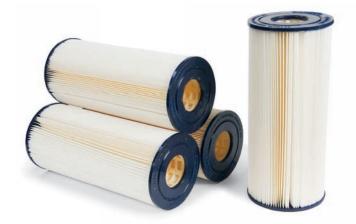

### CARTRIDGE SELECTION CHART

| HOUSING  | HC<br>CARTRIDGE | MAX<br>FLOW<br>RATE | PF<br>CARTRIDGE | MAX<br>FLOW<br>RATE |
|----------|-----------------|---------------------|-----------------|---------------------|
| CFLT4201 | One 16"         | 50 GPM              | N/A             | N/A                 |
| CFLT4202 | Two 16"         | 100 GPM             | Five 30"        | 100 GPM             |
| CFLT4203 | N/A             | N/A                 | Five 20"        | 50 GPM              |