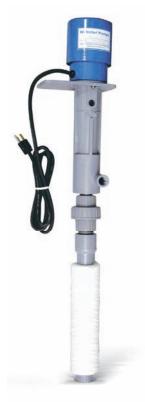

## Webster In-Tank Filtration Systems

COMPATIBLE WITH D AND S SERIES IMMERSIBLE PUMPS

#### **KEY FEATURES**

- CPVC Corrosion-Resistant Construction
- Compact and Easy to Install
- Seal-Less, Bearing-Free Pump
- Fast Filter Change
- 1/15 HP Model Features a Built-in Power Cord