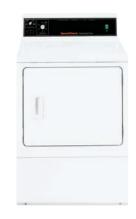

## SINGLE DRYERS

With a large load capacity in a compact frame, each one of our single dryers is all business, all the time.

With a large, easy-to-clean lint compartment and a reversible door to accommodate your laundry layout, Speed Queen single dryers are designed to suit your laundry's specific needs. The 2.06 sq. ft. (1913.8 sq. cm) door opening is the largest in the industry, providing easy loading and unloading.

## **FEATURES**

Durable galvanized steel cylinder with an extra-large 7 cu. ft. (198.0 litres) of volume

Efficient dryer heating with 25,000 Btu (gas models) and up to 5,350 Watts (electric models)

Available in 18 lb (8.0 kg) capacity cylinder