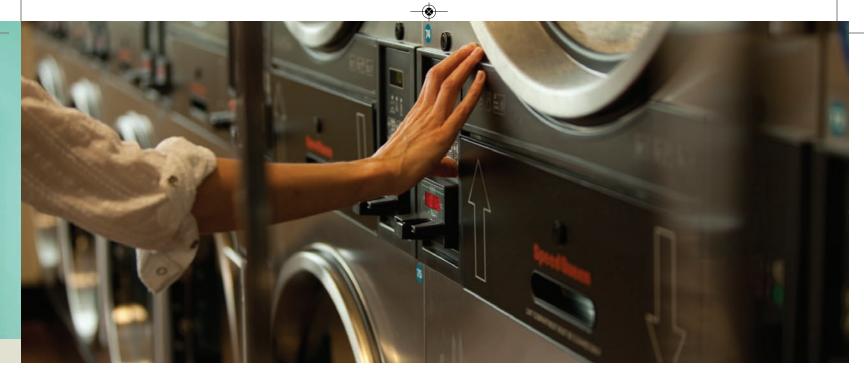

# ACTIVATIONS

### SINGLE COIN DROP

This classic, easy-to-use all-metal design reduces coin jamming and easily accommodates reprogrammed changes in vend prices.

### DUAL COIN DROP

The dual drop accepts two coin denominations, ideal for larger capacity machines with higher vend prices.

### WORLD COIN DROP

Our signature coin recognition technology allows multiple coin denominations to be used in a single coin drop.

#### CENTRAL PAY

Central payment systems create customer and owner convenience.

#### AFTER-MARKET CARD READERS (PREPPED FOR LATER INSTALLATION)

Card payment systems increase customer safety and encourage loyalty due to their convenience. Cashless laundries are convenient for owners as well, who no longer have to collect and transport large amounts of coins from their ma