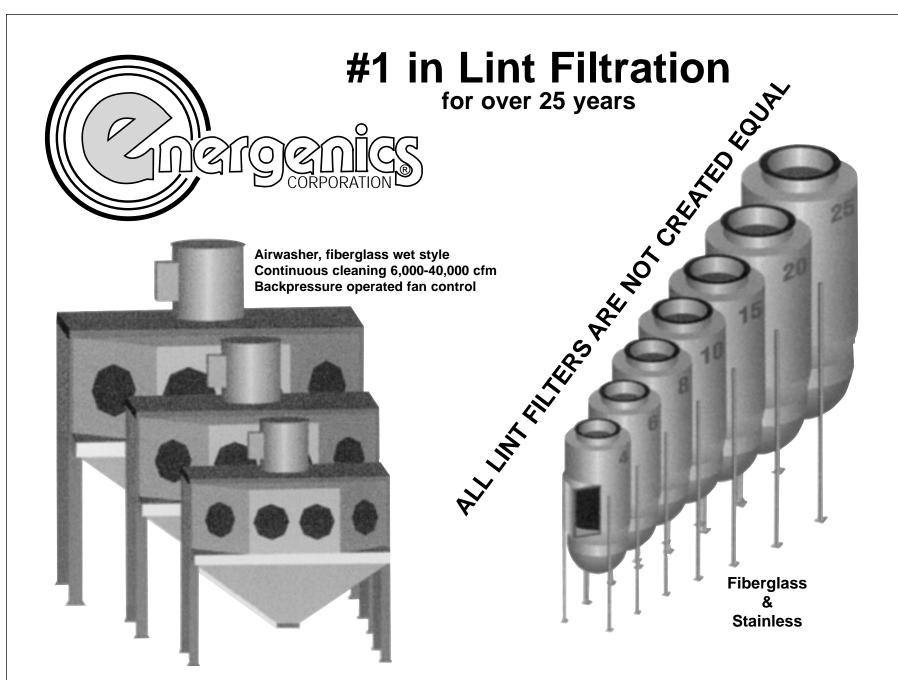

- Large, multiple access doors for ease of inspection.
- Non corrosive materials throughout.
- Outstanding in-house and on-site customer service.
- Factory service available.
- Energenics exclusive 24V controls on Dry Style Filters, safest in the industry, meets all codes.
- Automatic Dry style filters from 3,500-30,000 cfm.
  Fiberglass or Stainless construction.
- Filter operation and control by measuring backpressure, optimizes dryer performance, minimizes lint by-pass.
- OPL,Air Free. No blowdown filters from 500-7,000 cfm. No Power, No Compressor, No Sweat!