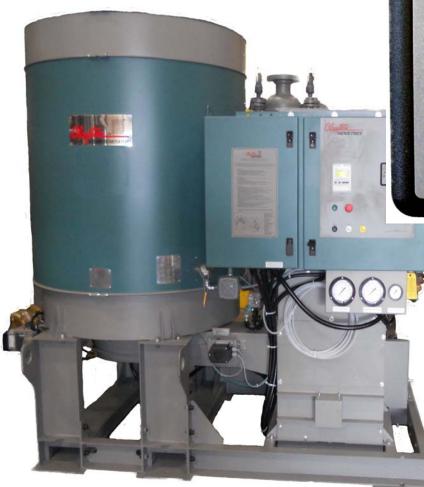

## COMPUSTEAM PLC - I, II & III

Clayton Compusteam PLC Control Systems, which are standard on all modulating models, are available in three basic levels, I, II & III, with a variety of options for expanding the capabilities beyond the basic systems. When operating, the PLC systems provide increased reliability. Operating parameters are readily available, on the Operator Interface Unit (OIU) displays and for remote data acquisition and control purposes. PLC interface capability also lends itself to improved communications between the Steam Generator controls and total plant monitoring systems. PLC based controls also provide enhanced control for multiple unit installations.