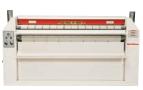

## FLATWORK FINISHERS

When "good enough" isn't good enough, our roll or chest-heated ironers are ready to get the job done. Top-notch performance that includes safety features to match.

With a wide range of electric, gas or steam models, these machines are guaranteed to get the job done quickly, efficiently and effectively. On-premises laundries at hotels, restaurants and other sites who rely on the highest quality results will benefit from excellent final linen products and reduced operating costs.

## FEATURES

Constructed from heavy-duty steel frames and cylinders

Adjustable ironing speeds

No lubrication required

1-year limited warranty on non-wearable parts

## MICRO CONTROL

Efficient and user-friendly, our Micro Control enables you to regulate temperature and reduce energy consumption.

Ironers are available with a variety of roll diameter and finishing widths from 8" roll and 55" width (200 mm, 1400 mm width) to 20" roll and 126" width (500 mm roll, 3200 mm width).