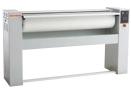

## FLATWORK FINISHERS

When "good enough" isn't good enough, our roll or chest-heated ironers are ready to get the job done. Top-notch performance that includes safety features to match.

With a wide range of electric, gas or steam models, these machines are guaranteed to get the job done quickly, efficiently and effectively. On-premises laundries at hotels, restaurants and other sites who rely on the highest quality results will benefit from excellent final linen products and reduced operating costs.

## FEATURES

Constructed from heavy-duty steel frames and cylinders

Adjustable ironing speeds

No lubrication required

1-year limited warranty on non-wearable parts

## MICRO CONTROL

Efficient and user-friendly, our Micro Control enables you to regulate temperature and reduce energy consumption.

Ironers are available with a variety of roll diameter and finishing widths from 8" roll and 55" width (200 mm, 1400 mm width) to 20" roll and 126" width (500 mm roll, 3200 mm width).