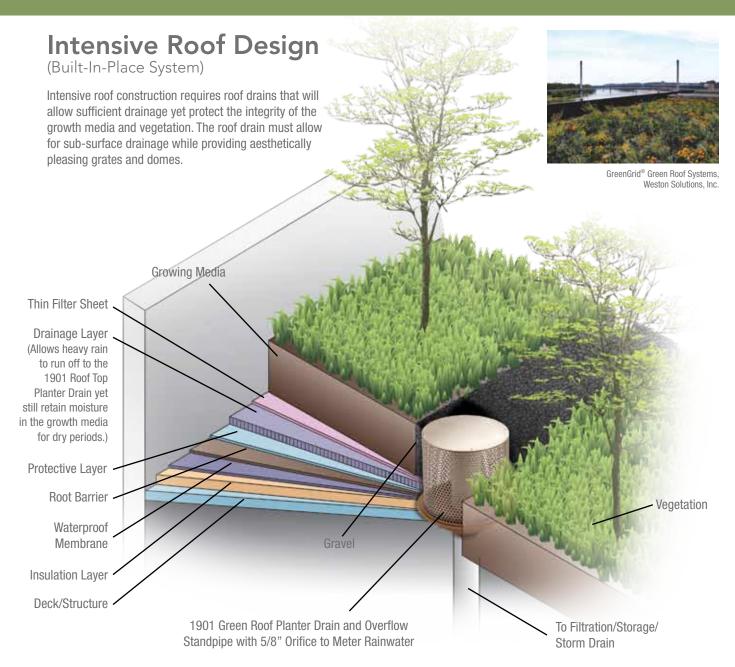

## 1901 – Green Roof Planter Drain & Overflow Standpipe

15 1/4" Diameter drain with standpipe and 5/8" orifice to meter rainwater. Use an overflow drain in non-pedestrian areas of green roof systems.