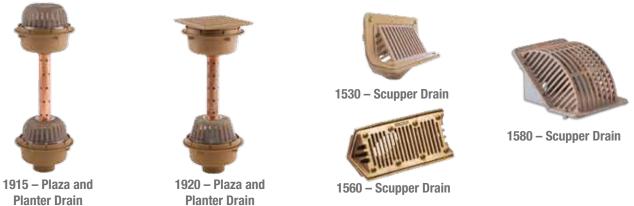

## 1915 – Plaza and Planter Drain

Medium size (12") multi-level domed drain for non pedestrian areas.

## 1920 – Plaza and Planter Drain

Medium size (12") multi-level drain. Upper level drain furnished with grate for pedestrian traffic.

## Extensive Roof -Traditional Roof Drains

1530 - Scupper Drain

45° Threaded Outlet. Used at junction of roof and parapet.

#### 1560 - Scupper Drain

90° Threaded Outlet. Used at junction of roof and parapet or in metal lined gutters.

## 1580 - Scupper Drain

Used at specific angles of junction of roof and parapet with connection to outside conductor.