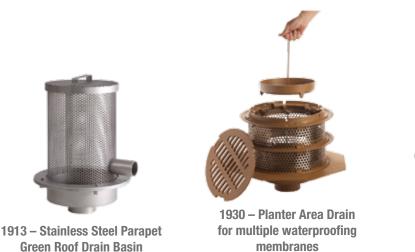

## 1913 – Stainless Steel Parapet Green Roof Drain Basin

15 1/4" Diameter main area drain with auxiliary inlet for additional drains. Perforated gravel guard with removable cover for easy access.

#### 1930 - Planter Area Drain

Wide flange (20" Dia.) lower drain with 15 1/4" Dia. upper level drain designed to accept multiple waterproofing membranes. Grate on upper drain allows installation in pedestrian areas.