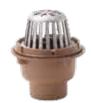

## 1005 – Siphonic Roof Drain

15 1/4" Diameter, Low Profile Dome. For use in engineered Siphonic roof drainage system.