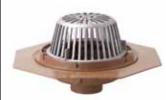

## 1070 – Large Special Purpose Roof Drain, Overflow Drain-Standpipe Type

Used in flat roofs of any construction where a constant height of water is desired on the roof.