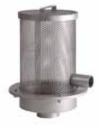

## 1935 - Green Roof Planter Drain Basin

Wide flanged (20" Dia.) body for main green roof system drainage areas. Flange allows acceptance of waterproofing membranes.

1935 - Green Roof Planter Drain Basin with wide flange body