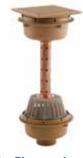

## 1010 – Large General Purpose Roof Drain

16" Diameter, Low Profile Dome. Used in flat roofs of any construction.