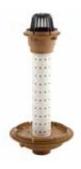

## 1913 – Stainless Steel Parapet Green Roof Drain Basin

15 1/4" Diameter main area drain with auxiliary inlet for additional drains. Perforated gravel guard with removable cover for easy access.