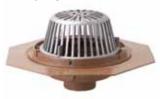

## DX1010 – Large General Purpose Roof Drain

Wide Flange Body with Secured Dome. For use on promenade roof deck and rooftop recreational areas where traffic bearing roof deck covering is to be applied.