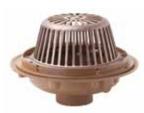

## 1010 – Large General Purpose Roof Drain

16" Diameter, Low Profile Dome. Used in flat roofs of any construction.