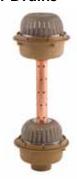

## 1070 – Large Special Purpose Roof Drain, Overflow Drain-Standpipe Type

Used in flat roofs of any construction where a constant height of water is desired on the roof.

## 1080 – Large Special Purpose Roof Drain

Overflow Drains-Water Dam Type. Used in flat roofs of any construction where a constant height of water is desired on the roof.