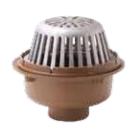

## 1010 – Large General Purpose Roof Drain

16" Diameter, Low Profile Dome. Used in flat roofs of any construction.