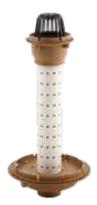

## 1901 – Green Roof Planter Drain & Overflow Standpipe

15 1/4" Diameter drain with standpipe and 5/8" orifice to meter rainwater. Use an overflow drain in non-pedestrian areas of green roof systems.