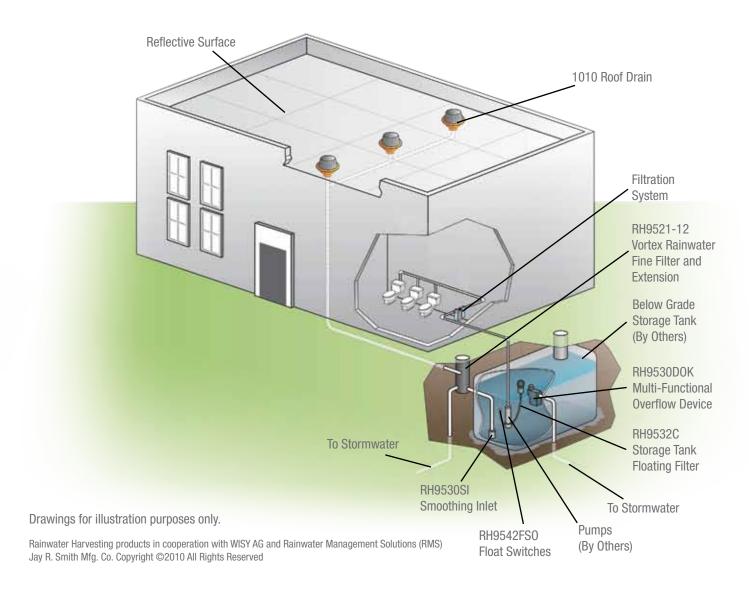

# Intensive Roof Shown with a Rainwater Harvesting and Drip Irrigation System

Rainwater Harvesting products in cooperation with WISY AG and Rainwater Management Solutions (RMS) Jay R. Smith Mfg. Co. Copyright ©2010 All Rights Reserved

# **Extensive Roof Shown with a Rainwater Harvesting** and Drip Irrigation System

Rainwater Harvesting products in cooperation with WISY AG and Rainwater Management Solutions (RMS) Jay R. Smith Mfg. Co. Copyright @2010 All Rights Reserved

# Cool and/or Traditional Roof Shown with a Rainwater Harvesting System

1080 – Large Special Purpose Roof Drain

1310 – General Purpose Roof and Deck Drain

1330 – General Purpose Roof and Deck Drain

1510 - Scupper Drain