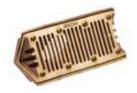

#### 1930 - Planter Area Drain

Wide flange (20" Dia.) lower drain with 15 1/4" Dia. upper level drain designed to accept multiple waterproofing membranes. Grate on upper drain allows installation in pedestrian areas.