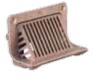

## Extensive Roof -Traditional Roof Drains

1530 - Scupper Drain

45° Threaded Outlet. Used at junction of roof and parapet.

## 1510 - Scupper Drain

90° Threaded Outlet. Used at junction of roof and parapet.

#### 1530 - Scupper Drain

45° Threaded Outlet. Used at junction of roof and parapet.