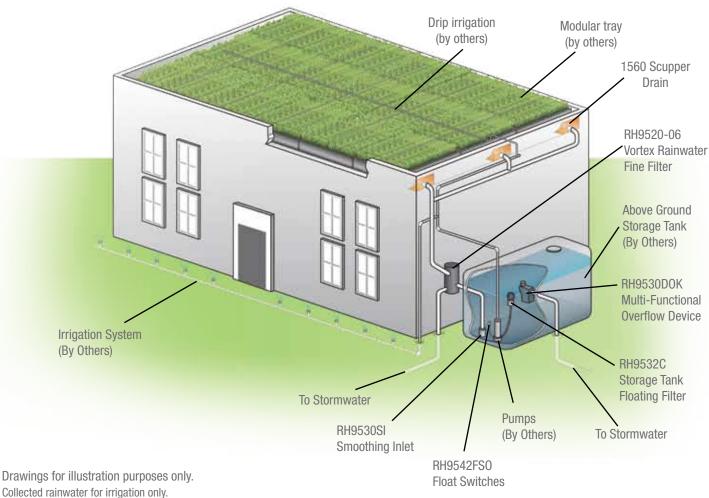

# **Extensive Roof Shown with a Rainwater Harvesting** and Drip Irrigation System

Rainwater Harvesting products in cooperation with WISY AG and Rainwater Management Solutions (RMS) Jay R. Smith Mfg. Co. Copyright @2010 All Rights Reserved

#### 1560 - Scupper Drain

90° Threaded Outlet. Used at junction of roof and parapet or in metal lined gutters.