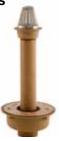

## 1005 – Siphonic Roof Drain

15 1/4" Diameter, Low Profile Dome. For use in engineered Siphonic roof drainage system.

## 1010 – Large General Purpose Roof Drain

16" Diameter, Low Profile Dome. Used in flat roofs of any construction.