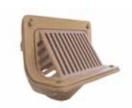

## Extensive Roof -Traditional Roof Drains

1530 - Scupper Drain

45° Threaded Outlet. Used at junction of roof and parapet.

#### 1560 - Scupper Drain

90° Threaded Outlet. Used at junction of roof and parapet or in metal lined gutters.

## 1580 - Scupper Drain

Used at specific angles of junction of roof and parapet with connection to outside conductor.

## 1510 - Scupper Drain

90° Threaded Outlet. Used at junction of roof and parapet.

#### 1530 - Scupper Drain

45° Threaded Outlet. Used at junction of roof and parapet.