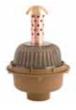

## 1935 - Green Roof Planter Drain Basin

Wide flanged (20" Dia.) body for main green roof system drainage areas. Flange allows acceptance of waterproofing membranes.