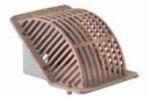

## 1915 – Plaza and Planter Drain

Medium size (12") multi-level domed drain for non pedestrian areas.

## 1920 – Plaza and Planter Drain

Medium size (12") multi-level drain. Upper level drain furnished with grate for pedestrian traffic.