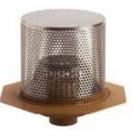

## 1900 – Green Roof Main Area Drain with Standpipe

15 1/4" Diameter drain with perforated standpipe. Use in non-pedestrian areas of green roof systems.

## 1913 – Stainless Steel Parapet Green Roof Drain Basin

15 1/4" Diameter main area drain with auxiliary inlet for additional drains. Perforated gravel guard with removable cover for easy access.