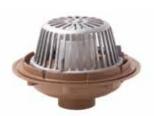

## 1010 – Large General Purpose Roof Drain

16" Diameter, Low Profile Dome. Used in flat roofs of any construction.