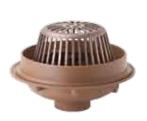

## Intensive Roof - Specialized Green Roof Drains

1900 – Green Roof Main Area Drain with Standpipe

1901 – Green Roof Planter Drain & Overflow Standpipe

1905 – Multi-Level Planter Area Drain

1909 – Planter Area Drain for Multi-Levels

## 1900 – Green Roof Main Area Drain with Standpipe

15 1/4" Diameter drain with perforated standpipe. Use in non-pedestrian areas of green roof systems.