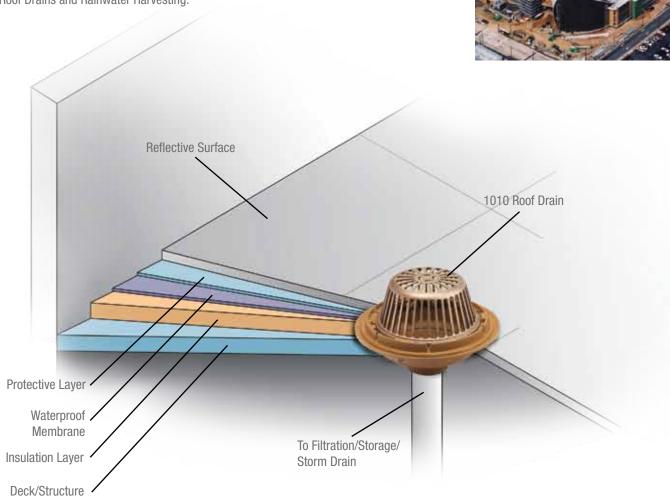

# **Cool Roof Design**

Cool roof construction allows for traditional style roof drains to be used. This application is ideal for Siphonic Roof Drains and Rainwater Harvesting.

## **Cool Roof - Traditional Roof Drains**

1005 - Siphonic Roof Drain

1010 – Large General Purpose Roof Drain

DX1010 – Large General Purpose Roof Drain with wide flange body

1070 – Large Special Purpose Roof Drain, Overflow Drain-Standpipe Type