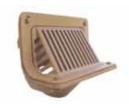

## 1915 – Plaza and Planter Drain

Medium size (12") multi-level domed drain for non pedestrian areas.

## 1920 – Plaza and Planter Drain

Medium size (12") multi-level drain. Upper level drain furnished with grate for pedestrian traffic.