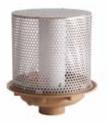

## 1913 – Stainless Steel Parapet Green Roof Drain Basin

15 1/4" Diameter main area drain with auxiliary inlet for additional drains. Perforated gravel guard with removable cover for easy access.