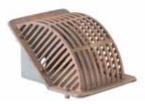

## 1913 – Stainless Steel Parapet Green Roof Drain Basin

15 1/4" Diameter main area drain with auxiliary inlet for additional drains. Perforated gravel guard with removable cover for easy access.

#### 1930 - Planter Area Drain

Wide flange (20" Dia.) lower drain with 15 1/4" Dia. upper level drain designed to accept multiple waterproofing membranes. Grate on upper drain allows installation in pedestrian areas.

## 1935 - Green Roof Planter Drain Basin

Wide flanged (20" Dia.) body for main green roof system drainage areas. Flange allows acceptance of waterproofing membranes.

1935 - Green Roof Planter Drain Basin with wide flange body