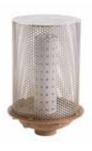

## 1900 – Green Roof Main Area Drain with Standpipe

15 1/4" Diameter drain with perforated standpipe. Use in non-pedestrian areas of green roof systems.

## 1901 – Green Roof Planter Drain & Overflow Standpipe

15 1/4" Diameter drain with standpipe and 5/8" orifice to meter rainwater. Use an overflow drain in non-pedestrian areas of green roof systems.