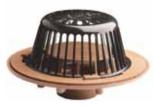

## 1005 – Siphonic Roof Drain

15 1/4" Diameter, Low Profile Dome. For use in engineered Siphonic roof drainage system.