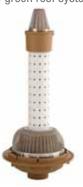

## 1900 – Green Roof Main Area Drain with Standpipe

15 1/4" Diameter drain with perforated standpipe. Use in non-pedestrian areas of green roof systems.

## 1901 – Green Roof Planter Drain & Overflow Standpipe

15 1/4" Diameter drain with standpipe and 5/8" orifice to meter rainwater. Use an overflow drain in non-pedestrian areas of green roof systems.

## 1905 – Multi-Level Planter Area Drain

15 1/4" Diameter drain with perforated standpipe. Use in multi-level planting areas requiring sub surface drainage and a small (6" Dia.) planting level drain.

# 1909 – Planter Area Drain for Multi-Levels

15 1/4" Diameter drain with perforated standpipe. Medium (8 1/2 Dia.) surface or planting area drain. Standpipe allows limited sub-surface drainage.