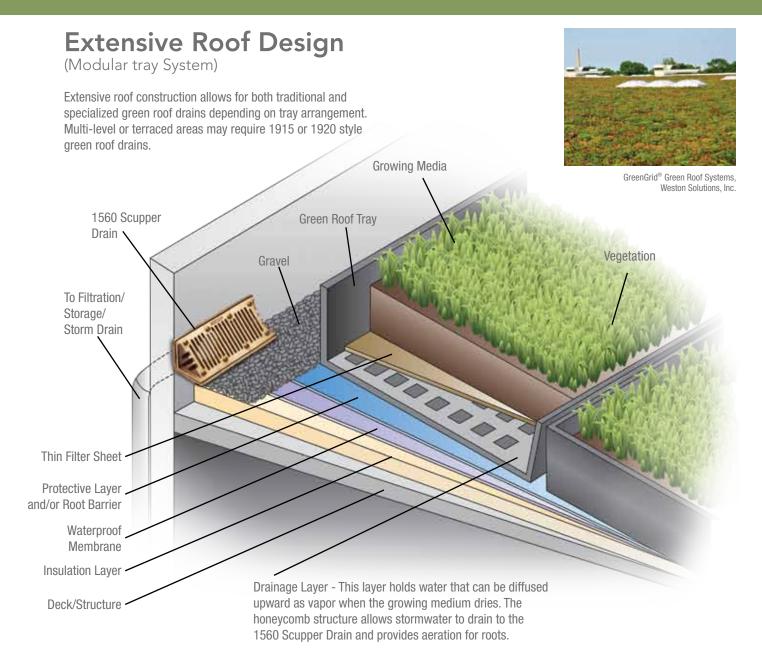

## Extensive Roof -Specialized Green Roof Drains

## 1915 – Plaza and Planter Drain

Medium size (12") multi-level domed drain for non pedestrian areas.

## 1920 – Plaza and Planter Drain

Medium size (12") multi-level drain. Upper level drain furnished with grate for pedestrian traffic.

#### 1560 - Scupper Drain

90° Threaded Outlet. Used at junction of roof and parapet or in metal lined gutters.