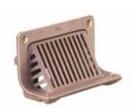

## Intensive Roof - Specialized Green Roof Drains

1900 – Green Roof Main Area Drain with Standpipe

1901 – Green Roof Planter Drain & Overflow Standpipe

1905 – Multi-Level Planter Area Drain

1909 – Planter Area Drain for Multi-Levels

## 1900 – Green Roof Main Area Drain with Standpipe

15 1/4" Diameter drain with perforated standpipe. Use in non-pedestrian areas of green roof systems.

## 1901 – Green Roof Planter Drain & Overflow Standpipe

15 1/4" Diameter drain with standpipe and 5/8" orifice to meter rainwater. Use an overflow drain in non-pedestrian areas of green roof systems.

## 1905 – Multi-Level Planter Area Drain

15 1/4" Diameter drain with perforated standpipe. Use in multi-level planting areas requiring sub surface drainage and a small (6" Dia.) planting level drain.

# 1909 – Planter Area Drain for Multi-Levels

15 1/4" Diameter drain with perforated standpipe. Medium (8 1/2 Dia.) surface or planting area drain. Standpipe allows limited sub-surface drainage.