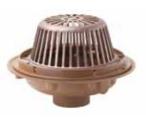

## DX1010 – Large General Purpose Roof Drain

Wide Flange Body with Secured Dome. For use on promenade roof deck and rooftop recreational areas where traffic bearing roof deck covering is to be applied.