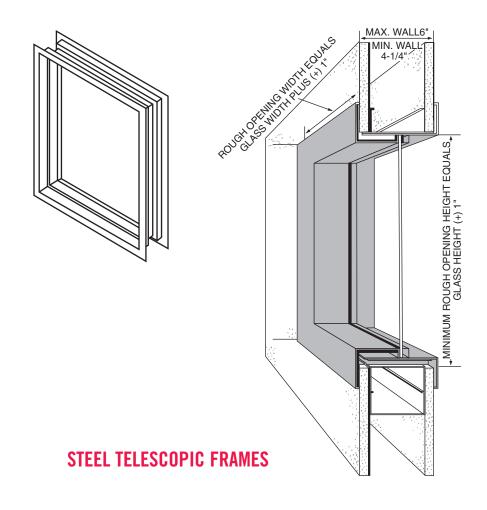

#### **Steel Telescopic Lead Lined**

Standard Steel Telescopic Lead Lined Frames match our Hollow Metal Door Frames. These can be manufactured to accept any thickness of Leaded Glass or Leaded Acrylic. Standard Lead Lined Steel Telescopic Frames can be steel braced for maximum strength.

The adjustable Lead Lined Steel Telescopic Frames adjust to wall thicknesses of 4-1/4" to 6". Our Lead Lined Steel Telescopic Frames can be supplied with optional voice transmission.