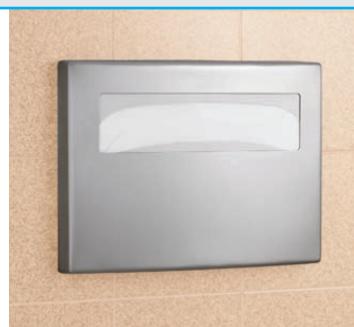

## **B-4221 ConturaSeries SURFACE MOUNTED SEAT-COVER DISPENSER**

Satin-finish stainless steel. Dispenses 250 single- or half-fold toilet seat covers. Fills from bottom. Unit 15  $^3\!\!/^4$  W, 11  $^1\!\!/^4$  H, 2  $^1\!\!/^{16}$  D (400 x 285 x 55mm). Av. Mtg. Ht.: 45–59" (1145–1500mm) to top of unit, Barrier-Free, 30-48" (760-1220mm). Allow 5" (125mm) minimum clearance from bottom of dispenser to top of any horizontal projection for filling dispenser from below unit.