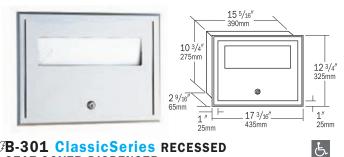

#### **B-301 ClassicSeries RECESSED** SEAT-COVER DISPENSER

to top of unit; Barrier-Free, 49" (1245mm).

Satin-finish stainless steel. Dispenses 250 single- or half-fold toilet seat covers. Fills from bottom. Unit 15 3/4" W, 11" H, 2" D (400 x 280 x 50mm). Av. Mtg. Ht.: 45-59" (1145-1500mm) to top of unit, Barrier-Free, 30-48" (760-1220mm). Allow 5" (125mm) minimum clearance from bottom of dispenser to top of any horizontal projection for filling dispenser from below unit.