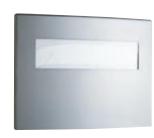

## **B-5221 MatrixSeries SURFACE MOUNTED SEAT-COVER DISPENSER**

Durable ABS plastic; grey color. Dispenses 250 single- or half-fold toilet seat covers. Fills from bottom. Unit 16  $\frac{1}{8}$ " W, 11  $\frac{1}{2}$ " H, 2  $\frac{1}{2}$ " D (410 x 290 x 65mm). Av. Mtg. Ht.: 45-59" (1145-1500mm) to top of unit, Barrier-Free, 30-48" (760-1220mm). Allow 5" (125mm) minimum clearance from bottom of dispenser to top of any horizontal projection for filling dispenser from below unit. Patented.