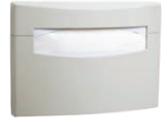

## **B-5221 MatrixSeries SURFACE MOUNTED SEAT-COVER DISPENSER**

Durable ABS plastic; grey color. Dispenses 250 single- or half-fold toilet seat covers. Fills from bottom. Unit 16  $\frac{1}{8}$ " W, 11  $\frac{1}{2}$ " H, 2  $\frac{1}{2}$ " D (410 x 290 x 65mm). Av. Mtg. Ht.: 45-59" (1145-1500mm) to top of unit, Barrier-Free, 30-48" (760-1220mm). Allow 5" (125mm) minimum clearance from bottom of dispenser to top of any horizontal projection for filling dispenser from below unit. Patented.