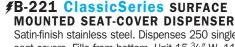

## **B-4221 ConturaSeries SURFACE MOUNTED SEAT-COVER DISPENSER**

Satin-finish stainless steel. Dispenses 250 single- or half-fold toilet seat covers. Fills from bottom. Unit 15  $^3\!\!/^4$  W, 11  $^1\!\!/^4$  H, 2  $^1\!\!/^{16}$  D (400 x 285 x 55mm). Av. Mtg. Ht.: 45–59" (1145–1500mm) to top of unit, Barrier-Free, 30-48" (760-1220mm). Allow 5" (125mm) minimum clearance from bottom of dispenser to top of any horizontal projection for filling dispenser from below unit.