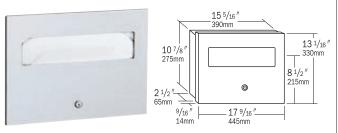

Satin-finish stainless steel. Seamless beveled flange. Dispenses

2 <sup>5</sup>/<sub>8</sub>" min. depth (395 x 285 x 67mm). Av. Mtg. Ht.: 60" (1525mm)

500 toilet seat covers. Rough Wall Opening: 15 5/8" W, 11" H,

#### **B-301 ClassicSeries RECESSED** SEAT-COVER DISPENSER

to top of unit; Barrier-Free, 49" (1245mm).

Satin-finish stainless steel. Dispenses 250 single- or half-fold toilet seat covers. Fills from bottom. Unit 15 3/4" W, 11" H, 2" D (400 x 280 x 50mm). Av. Mtg. Ht.: 45-59" (1145-1500mm) to top of unit, Barrier-Free, 30-48" (760-1220mm). Allow 5" (125mm) minimum clearance from bottom of dispenser to top of any horizontal projection for filling dispenser from below unit.

# **B-3013 TrimLineSeries RECESSED SEAT-COVER DISPENSER**

E

Satin-finish stainless steel. Door has 90° return, conceals flange. Dispenses 500 toilet seat covers. Rough Wall Opening: 15 5%" W, 11 <sup>1</sup>/<sub>4</sub>" H, 2 <sup>3</sup>/<sub>4</sub>" min. depth (395 x 285 x 70mm). Av. Mtg. Ht.: 60" (1525mm) to top of unit; Barrier-Free, 49" (1245mm).