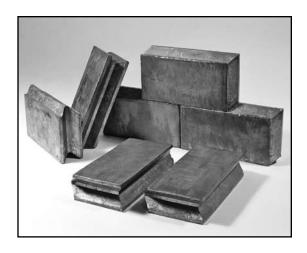

## INTERLOCKING LEAD BRICKS

Radiation Protection Products' interlocking lead bricks are tongue and grooved. Available in various thickness, heights and lengths:

- 1" x 4" x 12"
- 1 1/2" x 4" x 12"
- 2" x 4" x 8"
- 2 1/2" x 4" x 12"

Shown (on right): Interlocking 2" x 4" x 8"