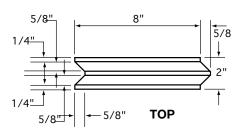

BRICKS**

### Exclusively developed for shielding of high energy x-rays:

- Nuclear Lead Shielding
- P.E.T. (Positron Emission Tomography) Shielding
- Gamma Knife Rooms
- HDR Rooms
- Linear Accelerator Shielding
- Standard Lead Bricks: All sizes available.

## INTERLOCKING LEAD BRICKS

Radiation Protection Products' interlocking lead bricks are tongue and grooved. Available in various thickness, heights and lengths:

- 1" x 4" x 12"
- 1 1/2" x 4" x 12"
- 2" x 4" x 8"
- 2 1/2" x 4" x 12"

Shown (on right): Interlocking 2" x 4" x 8"

## **LEAD BRICK - SPECIFICATIONS**

#### Lead Bricks (standard) shall:

Meet or exceed the federal specification QQL-201-F

Grade C, see NCRP #49, #33, #35

### **Lead Bricks (interlocking) shall:**

Meet or exceed the federal specification QQL-171 Grade C.











1000 Superior Boulevard, Suite 310 • Wayzata, MN 55391 1.888.RINGRPP (1.888.746.4777) • TOLL FREE FAX: 1.866.554.8445 www.radiationproducts.com