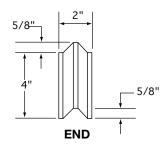

RICKS**

### Exclusively developed for shielding of high energy x-rays:

- Nuclear Lead Shielding
- P.E.T. (Positron Emission Tomography) Shielding
- Gamma Knife Rooms
- HDR Rooms
- Linear Accelerator Shielding
- Standard Lead Bricks: All sizes available.

## INTERLOCKING LEAD BRICKS

Radiation Protection Products' interlocking lead bricks are tongue and grooved. Available in various thickness, heights and lengths:

- 1" x 4" x 12"
- 1 1/2" x 4" x 12"
- 2" x 4" x 8"
- 2 1/2" x 4" x 12"

Shown (on right): Interlocking 2" x 4" x 8"

## **LEAD BRICK - SPECIFICATIONS**

#### Lead Bricks (standard) shall:

Meet or exceed the federal specification QQL-201-F

Grade C, see NCRP #49, #33, #35

### **Lead Bricks (interlocking) shall:**

Meet or exceed the federal specification QQL-171 Grade C.











1000 Superior Boulevard, Suite 310 • Wayzata, MN 55391 1.888.RINGRPP (1.888.746.4777) • TOLL FREE FAX: 1.866.554.8445 www.radiationproducts.com