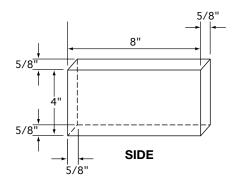

CKS**

### Exclusively developed for shielding of high energy x-rays:

- Nuclear Lead Shielding
- P.E.T. (Positron Emission Tomography) Shielding
- Gamma Knife Rooms
- HDR Rooms
- Linear Accelerator Shielding
- Standard Lead Bricks: All sizes available.

## INTERLOCKING LEAD BRICKS

Radiation Protection Products' interlocking lead bricks are tongue and grooved. Available in various thickness, heights and lengths:

- 1" x 4" x 12"
- 1 1/2" x 4" x 12"
- 2" x 4" x 8"
- 2 1/2" x 4" x 12"

Shown (on right): Interlocking 2" x 4" x 8"

## **LEAD BRICK - SPECIFICATIONS**

#### Lead Bricks (standard) shall:

Meet or exceed the federal specification QQL-201-F

Grade C, see NCRP #49, #33, #35

### **Lead Bricks (interlocking) shall:**

Meet or exceed the federal specification QQL-171 Grade C.











1000 Superior Boulevard, Suite 310 • Wayzata, MN 55391 1.888.RINGRPP (1.888.746.4777) • TOLL FREE FAX: 1.866.554.8445 www.radiationproducts.com