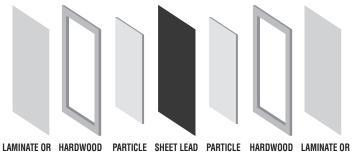

Radiation Protection Products' Lead Lined Doors are constructed using a single layer of sheet lead in the center of the door. Wood cores are laminated under hydraulic pressure on each side of the lead.

Radiation Protection Products' will manufacture Lead Lined Doors to your specifications with leaded glass windows and options as listed. We also supply steel braced, lead lined, hollow metal door frames.