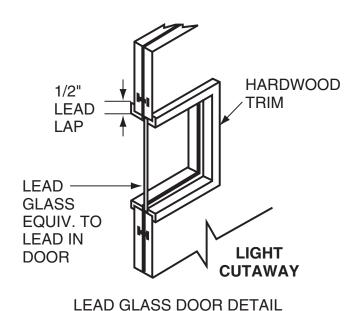

LEAD GLASS must be a minimum of 6" (15cm) from edge of door!

1000 Superior Boulevard, Suite 310 • Wayzata, MN 55391 **1.888.RINGRPP** (1.888.746.4777) • TOLL FREE FAX: 1.866.554.8445 www.radiationproducts.com

Radiation Protection Products can supply any type of Plastic Laminate Face Panels, as well as Face Panels of Natural Birch, Red Oak and other wood veneers.

Lead thickness from 1/32" to 1/2" in Wood Doors.

Radiation Protection Products uses a variety of face panels. We offer Natural Birch, Red Oak and other wood veneers plus plastic laminates. Basic lead thicknesses range from 1/32" to 1/2" in wood doors. Special order doors and door pairs are available as quoted.