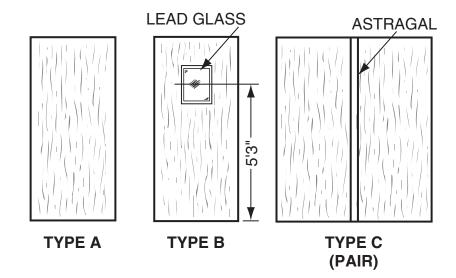

LEAD GLASS must be a minimum of 6" (15cm) from edge of door!

1000 Superior Boulevard, Suite 310 • Wayzata, MN 55391 **1.888.RINGRPP** (1.888.746.4777) • TOLL FREE FAX: 1.866.554.8445 www.radiationproducts.com

### **Orders for Lead Lined Doors** should include the following information:

- Exact width and height
- Swing (see swing selector below)
- Lead thickness
- Any options and locations
- Size and location of leaded glass,  $W \times H$
- Bevel (i.e. 1/8" in 2", 3°)
- On double doors, indicate which leaf to receive astragal
- Fire rating (Intertek 20 min.)
- Finish (Veneer or Plastic Laminate)
- Light proof seals

## Orders for Doors shall include the following information:

- Width and height (specify 7'0" or 6'8")
- Finish (veneer or plastic laminate)
- Lead thickness
- · Any options and locations
- Size and location of leaded glass, W x H
- On double doors, indicate which leaf to receive astragal