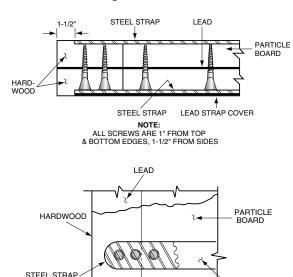

Stock sizes: 2'0" x 7'0", 2'6" x 7'0", 3'0" x 7'0", 3'6" x 7'0", 4'0" x 7'0"

**Options:** Cutout for Leaded Glass, Pre-Hung, Custom Wood Veneer, Plastic Laminate and 20 min. Fire Constructed.

**Note:** Radiation Protection Products uses 1-1/2 pair Heavy Duty Ball Bearing Steel Hinges. Custom doors quoted upon receipt of specifications.

Radiation Protection Products can supply any type of Plastic Laminate Face Panels, as well as Face Panels of Natural Birch, Red Oak and other wood veneers.

Lead thickness from 1/32" to 1/2" in Wood Doors.

#### CORRIDOR

TOP & BOTTOM RAILS: MATCHING HARDWOOD STILES: MATCHING HARDWOOD VENEER: HIGH PRESSURE PLASTIC LAMINATE OR WOOD VENEER

WOOD VENEER FRAME

FRAME

WOOD VENEER

1000 Superior Boulevard, Suite 310 • Wayzata, MN 55391 **1.888.RINGRPP** (1.888.746.4777) • TOLL FREE FAX: 1.866.554.8445 www.radiationproducts.com