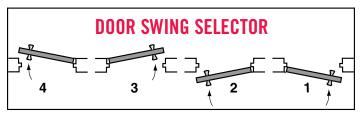

### **Orders for Lead Lined Doors** should include the following information:

- Exact width and height
- Swing (see swing selector below)
- Lead thickness
- Any options and locations
- Size and location of leaded glass,  $W \times H$
- Bevel (i.e. 1/8" in 2", 3°)
- On double doors, indicate which leaf to receive astragal
- Fire rating (Intertek 20 min.)
- Finish (Veneer or Plastic Laminate)
- Light proof seals

### On Pre-hung Doors, include the following additional information:

- Wall thickness
- · Hinges and number
- Pivots
- · Lock set or latch set
- Size of leaded glass (lead lined glass)
- Swing (see swing selector above)
- Type of frame (i.e. standard hollow metal)
- Lead thickness

## Orders for Doors shall include the following information:

- Width and height (specify 7'0" or 6'8")
- Finish (veneer or plastic laminate)
- Lead thickness
- · Any options and locations
- Size and location of leaded glass, W x H
- On double doors, indicate which leaf to receive astragal