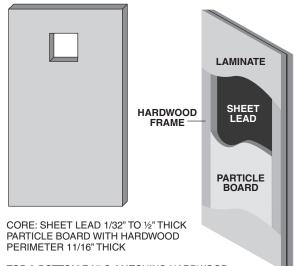

Radiation Protection Products' Lead Lined Doors are constructed using a single layer of sheet lead in the center of the door. Wood cores are laminated under hydraulic pressure on each side of the lead.

Radiation Protection Products can supply any type of Plastic Laminate Face Panels, as well as Face Panels of Natural Birch, Red Oak and other wood veneers.

Lead thickness from 1/32" to 1/2" in Wood Doors.

Radiation Protection Products uses a variety of face panels. We offer Natural Birch, Red Oak and other wood veneers plus plastic laminates. Basic lead thicknesses range from 1/32" to 1/2" in wood doors. Special order doors and door pairs are available as quoted.