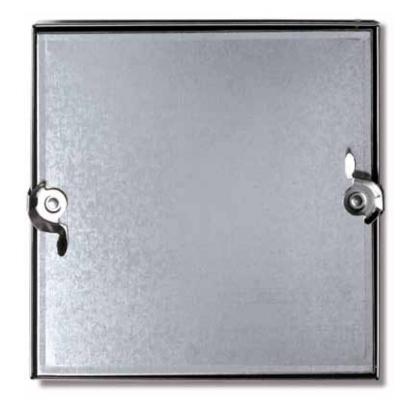

# **Product Features**

- These doors are designed for use in LOW to medium pressure up to 3" static W.G.
- 5/8" notched knock over tabs on the inside of the frame provide for easy installation

# **CD-5080 Duct Access Door Specifications:**

**Door:** 24 gauge galvanized steel, double panel

**Frame:** 24 gauge galvanized steel with 5/8" notched knock over tabs **Insulation:** Door panel filled with 2" fibreglass insulation (7.7 R factor), compressed into 1".

Gasketing: 1/8" thick by 1/2" wide closed cell neoprene gasketing

between door and frame

**Latch:** Self tightening, hand operated cam latch