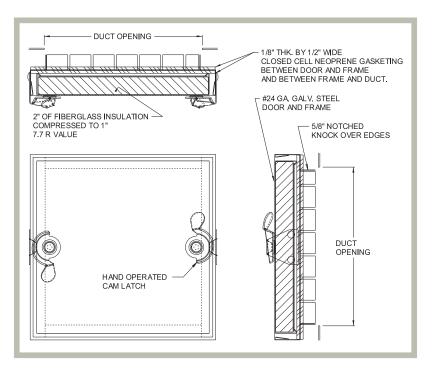

# **Product Features**

- These doors are designed for use in LOW to medium pressure up to 3" static W.G.
- 5/8" notched knock over tabs on the inside of the frame provide for easy installation

# **CD-5080 Duct Access Door Specifications:**

**Door:** 24 gauge galvanized steel, double panel

**Frame:** 24 gauge galvanized steel with 5/8" notched knock over tabs **Insulation:** Door panel filled with 2" fibreglass insulation (7.7 R factor), compressed into 1".

Gasketing: 1/8" thick by 1/2" wide closed cell neoprene gasketing

between door and frame

**Latch:** Self tightening, hand operated cam latch