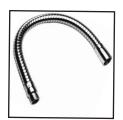

## 10-36

#### **MICROPHONE GOOSENECKS**

5/8" - 27 connecting thread, ends Male to Female.

| CHROME   |           |
|----------|-----------|
| 10-36-6  | 6 inches  |
| 10-36-13 | 13 inches |
| 10-36-19 | 19 inches |