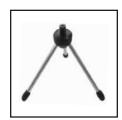

## 10-56 DESK MICROPHONE STAND

Sturdy, lightweight, skidproof folding legs for portability. Accepts most microphone holders with <sup>5</sup>/8" - 27 thread. Stand spread 7". Individually packaged for display racks.