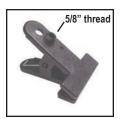

## 10-59

#### **MICROPHONE ATTACHMENT**

Fits any floor stand with  $^{5}/8"$  - 27 top end thread. Accepts 3-microphone holders with  $^{5}/8"$  - 27 connecting thread. Microphone spacing is 2  $^{1}/2"$ .

Microphone spacing is 2 1/2".