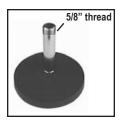

## 10-54 DESK MICROPHONE STAND

Mike stand with <sup>5</sup>/8" - 27 thread. Black metal base 4" diameter, rod length is 3" from top of base.