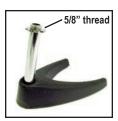

### **GOOSENECK BASE**

Surface mounting, die cast base, fits most gooseneck types with <sup>5</sup>/8"-27 thread. Base has Male threads. 1.75" base diameter.