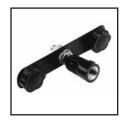

#### **MICROPHONE ATTACHMENT**

Fits any floor stand with  $^{5}/8"$  - 27 top end thread. Accepts 3-microphone holders with  $^{5}/8"$  - 27 connecting thread. Microphone spacing is 2  $^{1}/2"$ .

Microphone spacing is 2 1/2".