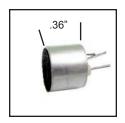

## 10-83 (<sup>3</sup>/<sub>8" dia.</sub>) 2 PIN, ELECTRET CONDENSER MICROPHONE ELEMENTS

Miniature in size, excellent quality. Working voltage range from 2–10 Vdc. Output impedence is Low-Z. P.C. Mount plus Case Tab.