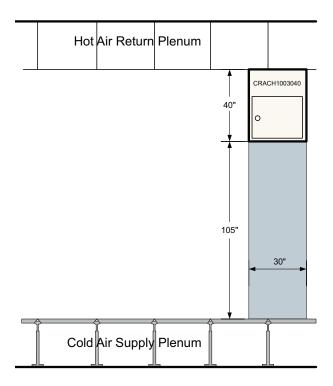

The example below is based on the adjacent diagram.

## Given:

The CRAC unit is a standard dimension of 105" Tall by 100" wide and 30" deep. the ceiling hight from the floor to the drop ceiling is 145". The CRAC Hood orders for this particular unit would be:

CRACH1003040- 100" wide, 30" deep, and 40" high.

Another example part number for a different dimension would be:

CRACH973736- 97" wide, 37" deep, and 36" high.