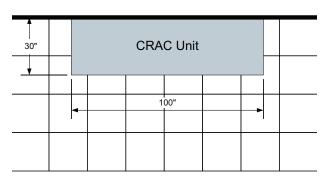

The example below is based on the adjacent diagram.

## Given:

The CRAC unit is a standard dimension of 105" Tall by 100" wide and 30" deep. the ceiling hight from the floor to the drop ceiling is 145". The CRAC Hood orders for this particular unit would be: