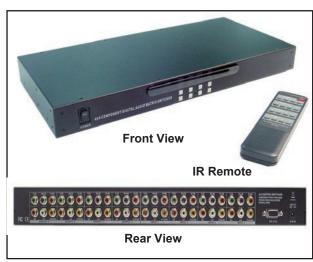

#### 40-964M 4X4 COMPONENT VIDEO MATRIX SWITCHER

High speed 4X4 Component Video Matrix Switcher with both PCM Digital Audio and Analog Stereo Audio. The Switch has 8 individually assignable inputs and outputs. Any input may be switched to any output; or the same input may be switched to all outputs in any combination. For use with High Definition LCD Television or Plasma displays. Switching control is accomplished by Front push buttons with LED read out or IR remote control. A Windows-based control software package is included to provide complete control of the Switchers by RS232. IR remote control included. 12Vdc power supply included.

## Specifications:

Video Amplifier Bandwidth: >350MHz Resolutions: up to 1080P Video Input Connectors: 4 sets of 6-RCA (Y/Pb/Pr, Al/Ar, PCM) Video Output Connectors: 4 sets of 6-RCA (Y/Pb/Pr, Al/Ar, PCM) Power Supply: 12VDC; 1000mA~3000mA

Dimensions: Length 17.5" x Width 8" x Height 1.75"