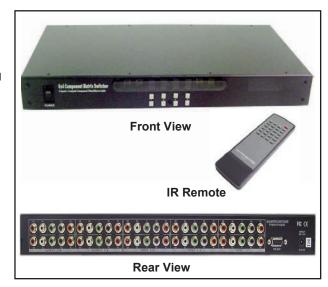

#### 40-963M 6 X 4 COMPONENT A/V MATRIX SWITCHER

Capable of switching HDTV Component Video and Stereo Audio signals between six sources and four displays. A maximum bandwidth of 325MHz will support HDTV resolutions of up to 1080P. Because it is a matrix switcher, it allows any input to be routed to any output; or the same input to be routed to all outputs. IR remote control or manual push button controls for switching inputs or programming the switcher. The RS-232 control allows the switcher to be controlled by a PC. 12Vdc power supply and RS-232 driver CD included.

### Specifications:

Video Amplifier Bandwidth: >325MHz Resolutions: 480P, 720P, 1080i, 1080P

Video Input Connectors: 6 sets of 5-RCA (Y/Pb/Pr and Left & Right Audio) Video Output Connectors: 4 sets of 5-RCA (Y/Pb/Pr and Left & Right Audio)

Power Supply: 12VDC; 500mA~3000mA

Dimensions: Length 17.5" x Width 8" x Height 1.75"