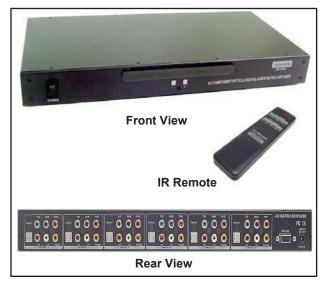

#### 40-5526 4X2 COMPONENT VIDEO MATRIX SWITCHER

Capable of switching HDTV Component Video, PCM, Optical and Stereo Audio signals between four sources and two displays with compatible inputs. A maximum bandwidth of 325MHz will support HDTV resolutions of up to 1080P. Because it is a matrix switcher, it allows any input to be routed to any output; or the same input to be routed to all outputs. IR remote control or manual push button controls for switching inputs or programming the switcher. The RS-232 control allows the switcher to be controlled by a PC. 12Vdc power supply and RS-232 driver CD included.

#### Specifications:

Video Amplifier Bandwidth: >325MHz Resolutions: 480P, 720P, 1080i, 1080P Audio/Video Input Connectors:

4 sets of 6-RCA & 1-Optical (Y/Pb/Pr, Al/Ar, PCM, TosLink) Audio/Video Output Connectors:

2 sets of 6-RCA & 1-Optical (Y/Pb/Pr, Al/Ar, PCM, TosLink) Net Weight: 2lbsPower Supply: 12VDC; 500mA~3000mA Dimensions: Length 17.5" X Width 7.8" X Height 1.75"