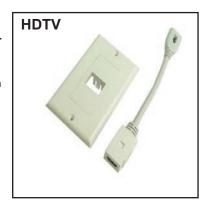

# 28-171-1 (1 Port) SINGLE PORT HDMI 4" PIGTAIL **HDMI FEMALE TO FEMALE** COUPLER

Fits into special plastic wall plates with inner locking snap-in cut outs, included, see example 1A. 1.3b Certified, 1-7/8" depth, Color: White.

**HDTV** 

**HDTV** 

Decora plate not included