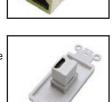

# 28-168-1 (1 PORT) 28-168-2 (2 PORT) **PLASTIC WALL PLATE** WITH STRAIGHT SNAP-IN **HDMI FEMALE TO FEMALE COUPLER**

1 or 2 port wall plates, with Female/Female gold plated HDMI gender changer module so you can use standard HDMI cables.1.3b Certified, Color: White.