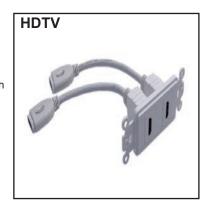

## 28-171-2 (2 PORT) **DUAL PORT HDMI 4" PIGTAIL HDMI FEMALE TO FEMALE COUPLERS**

Fits into special plastic wall plates with inner locking snap-in cut outs, included, see example 1A. 1.3b Certified, 1-7/8" depth, Color: White.

**HDTV** 

**HDTV** 

Decora plate not included