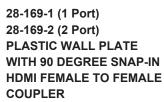

1 or 2 port wall plates, with 90 degree (Right Angle) Female/Female HDMI gender changer module so you can use standard HDMI cables inside walls without having to bend your cables at angles that could damage them. Includes a single or double HDMI insert. 1.3b Certified, Color: White.

#### **EXAMPLE 1A**

These plastic inserts come with Calrad part numbers 28-168-1,-2, 28-169-1,-2 28-171-1,-2. They provide a simple solution to easily insert and remove the HDMI modules to create your own custom wall plates, Color: White.