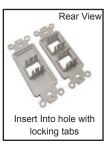

#### **EXAMPLE 1A**

These plastic inserts come with Calrad part numbers 28-168-1,-2, 28-169-1,-2 28-171-1,-2. They provide a simple solution to easily insert and remove the HDMI modules to create your own custom wall plates, Color: White.