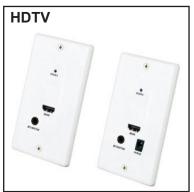

# 40-HW01 **HDMI AND IR WALL PLATE BALUN**

HDMI 1.3 and IR wall plate balun system over two Cat5e, Cat 6 cables. Transmission Distance (CAT5e) 1080P, 100 ft., CAT6 Cable 125 ft. 1080I, 200 ft. 720P, 200 ft. 480P, 300 ft. Color: White. External AC power adapter included. Sold in pairs.