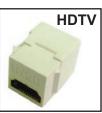

## 28-166K **KEYSTONE HDMI 1.3B FEMALE TO FEMALE INSERT**

Fits in a standard keystone cut out, 1.3b Certified Female HDMI on front and back Keystone is rotated 90 degrees to insert into any standard keystone face plate, Gold-plated Connectors. wall plate not included. Overall depth 1", Color: White

**HDTV** 

**HDTV** 

Decora plate not included