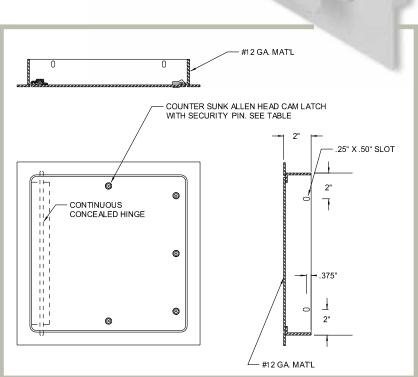

### **Product Features**

- Door panel features rounded safety corners
- A one piece trim flange and continuous concealed hinge
- 12 Gauge door and frame

# MS-7000 Access Door Specifications:

Door / Door Frame: Steel or Stainless Steel, 12 gauge door, 12 gauge mounting frame, Flush to frame with rounded safety corners and reinforced panel. One piece outer flange welded to mounting frame

Hinge: Continuous, concealed

Standard Latch: Tamper resistant allen head cam latch with security pin Optional Latches/Locks: Spanner head cam latch, cylinder lock & key.

When master keying is required, doors can be prepared for rim or mortise cylinder locks