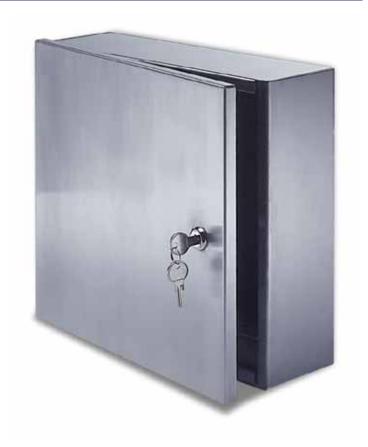

# **Application**

 Provides easy access to all types of valves and controls that extend outside of the finished wall, but need to be protected by a fully enclosed box.

## **ASVB Valve Box Specifications:**

**Box Material:** Stainless Steel or Steel: 16 gauge door & box **Box Door:** Overlaps box, providing for a tight secure fit

Box: Fully enclosed, completely attached to frame. When required,

box can be made with open back.

**Box Hinge:** Continuous, exposed piano hinge

Box Latch: Cylinder lock & key. Also available: screwdriver operated cam

latch, allen head cam latch, spanner head cam latch, flush

paddle handle, thumb turn latch

**Box Finish:** Stainless Steel: #4 satin polish. Steel: 5 stage iron phosphate

preparation with prime coat of White alkyd baked-on enamel