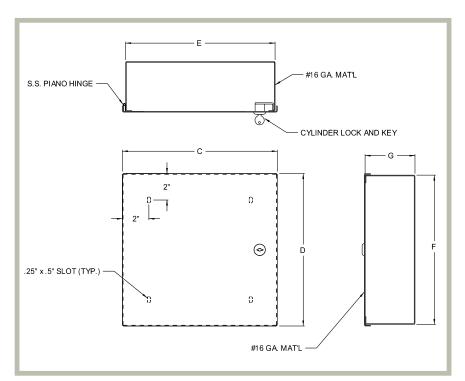

## **ASVB Valve Box Specifications:**

**Box Material:** Stainless Steel or Steel: 16 gauge door & box **Box Door:** Overlaps box, providing for a tight secure fit

Box: Fully enclosed, completely attached to frame. When required,

box can be made with open back.

**Box Hinge:** Continuous, exposed piano hinge

Box Latch: Cylinder lock & key. Also available: screwdriver operated cam

latch, allen head cam latch, spanner head cam latch, flush

paddle handle, thumb turn latch

**Box Finish:** Stainless Steel: #4 satin polish. Steel: 5 stage iron phosphate

preparation with prime coat of White alkyd baked-on enamel

# **STANDARD SIZES** (Special sizes available upon request)

|   | NOMINAL DOOR SIZE W X H |                 | WEIGHT PER DOOR |      |     |
|---|-------------------------|-----------------|-----------------|------|-----|
|   | inches                  | mm              | Latches         | lbs. | kg. |
|   | 8 X 8 X 4               | 203 X 203 X 101 | 1               | 5    | 2.3 |
| Г | 8 X 8 X 6               | 203 X 203 X 152 | 1               | 7    | 3.2 |
|   | 8 X 8 X 8               | 203 X 203 X 203 | 1               | 9    | 4.1 |
| Г | 12 X 12 X 4             | 305 X 305 X 101 | 1               | 9    | 4.1 |
|   | 12 X 12 X 6             | 305 X 305 X 152 | 1               | 12   | 5.5 |
|   | 12 X 12 X 8             | 305 X 305 X 203 | 1               | 14   | 6.4 |

Wall opening is W + 3/8" ( 9 mm) For detailed specifications see submittal sheet