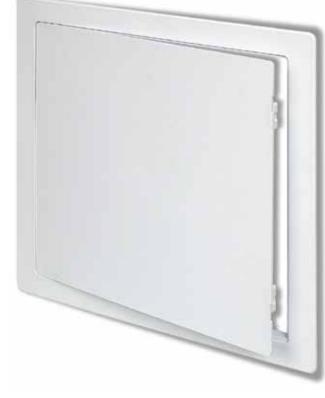

# FLUSH NON-RATED - Plastic Access Door **PA-3000**

## **Product Features**

- High impact styrene plastic with U.V. stabilizers
- Hinged with a removable feature

### PA-3000 Access Door Specifications:

**Door / Door Frame:** 1/8" high impact styrene plastic with U.V. stabilizers Flush to frame — rounded safety corners, one piece outside flange with 3/4" deep mounting frame