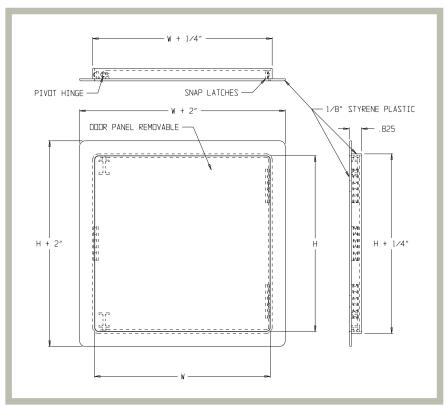

### PA-3000 Access Door Specifications:

**Door / Door Frame:** 1/8" high impact styrene plastic with U.V. stabilizers Flush to frame — rounded safety corners, one piece outside flange with 3/4" deep mounting frame

**Standard Latch:** Snap latches allow door to fit tightly within frame

**Door Hinge:** Concealed

Finish: White, with textured exposed surfaces

Wall or ceiling opening is W + 1/4" ( 6 mm) For detailed specifications see submittal sheet