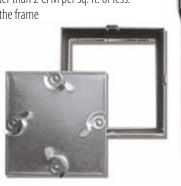

# **Product Features**

- These doors are for use in high pressure ducts up to 8" static pressure. Pressure rated to 8"W.G. with leakage no greater than 2 CFM per sq. ft. or less.
- 5/8" notched knock over tabs on the inside of the frame provide for easy installation

# CD-5080-HP Duct Access Door Specifications:

Door: 24 gauge galvanized steel, double panel with high temperature glue Frame: 24 gauge galvanized steel with 5/8" notched knock over tabs Insulation: Door panel filled with 2" fibreglass insulation (7.7 R factor), compressed into 1".

**Gasketing:** 1/4" thick by 1/2" wide closed cell neoprene gasketing between door and frame. 1/8" thick by 1/2" wide closed cell neoprene gasketing between frame and duct

Latch: Self tightening, hand operated cam latch