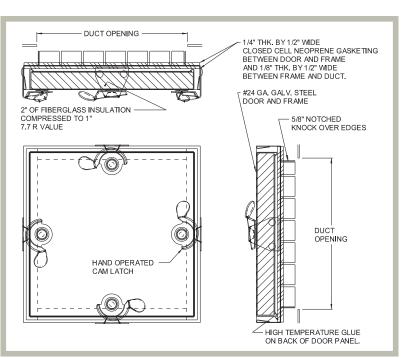

# **Product Features**

- These doors are for use in high pressure ducts up to 8" static pressure. Pressure rated to 8"W.G. with leakage no greater than 2 CFM per sq. ft. or less.
- 5/8" notched knock over tabs on the inside of the frame provide for easy installation

# CD-5080-HP Duct Access Door Specifications:

Door: 24 gauge galvanized steel, double panel with high temperature glue Frame: 24 gauge galvanized steel with 5/8" notched knock over tabs Insulation: Door panel filled with 2" fibreglass insulation (7.7 R factor), compressed into 1".

**Gasketing:** 1/4" thick by 1/2" wide closed cell neoprene gasketing between door and frame. 1/8" thick by 1/2" wide closed cell neoprene gasketing between frame and duct

Latch: Self tightening, hand operated cam latch

Duct opening is the NOMINAL DOOR SIZE - 1-1/4" (31mm) For detailed specifications see submittal sheet