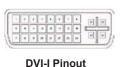

### 28-163P DVI-I TO DVI-I FEED-THRU

White plastic insert plate with one DVI-I Female to Female feedthru. Nickel plated. Includes mounting hardware Interior depth 0.4 inches.

# 28-163 LOW PROFILE GOLD DVI-I TO DVI-I FEED-THRU

White plastic insert plate with DVI Female jacks on both sides. Jacks are mounted on offset circuit board for a low profile front and back. Gold plated connectors insure excellent contact and long life. Total depth 1" front to back.