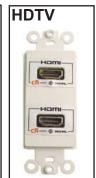

### 40-1074 WALL PLATE BALUN, HDMI OVER 2 CAT5E/CAT6 CABLES

Cable Distance (CAT5e) 1080P, 100 ft., CAT6 Cable 125 ft. 1080I, 200 ft. 720P, 200 ft. 480P, 300 ft. HDMI In\Out Connectors: 19 pin Female Jacks, 2 x RJ45 Shielded Jacks each unit. Color: White, Size: Length 4.5" x W idth 2.75" x Height 1.25".

### 40-1075 WALL PLATE BALUN, HDMI AND IR OVER 2 CAT5E/CAT6 CABLES

HDMI 1.3b and IR designer style wall plate balun system over two Cat5e, Cat 6 cables. Cable Distance (CAT5e) 1080P, 100 ft., CAT6 Cable 125 ft. 1080I, 200 ft. 720P, 200 ft. 480P, 300 ft. HDMI In\Out Connectors: 19 pin Female Jacks, 2 x RJ45 Shielded Jacks each unit. Color: White, External AC power adapter included. Size: Length 4.15" x W idth 1.75" x Height 1.25".