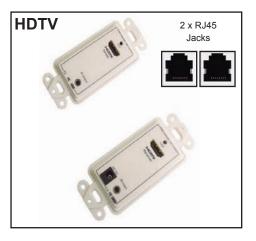

# HDTV 2 x RJ45 Jacks

### 40-1074 WALL PLATE BALUN, HDMI OVER 2 CAT5E/CAT6 CABLES

Cable Distance (CAT5e) 1080P, 100 ft., CAT6 Cable 125 ft. 1080I, 200 ft. 720P, 200 ft. 480P, 300 ft. HDMI In\Out Connectors: 19 pin Female Jacks, 2 x RJ45 Shielded Jacks each unit. Color: White, Size: Length 4.5" x W idth 2.75" x Height 1.25".