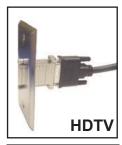

### **DVI-I FEED-THRU**

Stainless Steel full sized wall plate with either a single or dual DVI-I Female to Female feed-thru. Can only be mounted in a wall bracket style fixture and not a standard "J" box, due to extended length of rear connection (see photo). Needs depth of 3.5 inches.