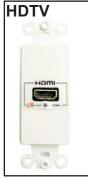

### 28-166-LP SINGLE VERSION HDTV 28-167-LP DUAL VERSION HDMI TO HDMI FEED-THRU

White plastic insert plate with single or dual HDMI Female to Female feed thrus. Comes with red LED signal indicator. Nickel plated. Includes mounting hardware. Color is white. LED Indicators.