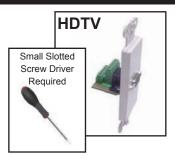

# 28-164-M SINGLE DVI-I FEED THRU 28-164-M-2 DUAL DVI-I FEED THRU

### **DVI-I FEED-THRU**

Stainless Steel full sized wall plate with either a single or dual DVI-I Female to Female feed-thru. Can only be mounted in a wall bracket style fixture and not a standard "J" box, due to extended length of rear connection (see photo). Needs depth of 3.5 inches.