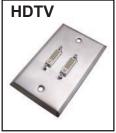

### **DVI-I FEED-THRU**

Stainless Steel full sized wall plate with either a single or dual DVI-I Female to Female feed-thru. Can only be mounted in a wall bracket style fixture and not a standard "J" box, due to extended length of rear connection (see photo). Needs depth of 3.5 inches.