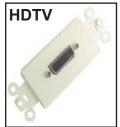

### 28-166-LP SINGLE VERSION HDTV 28-167-LP DUAL VERSION HDMI TO HDMI FEED-THRU

White plastic insert plate with single or dual HDMI Female to Female feed thrus. Comes with red LED signal indicator. Nickel plated. Includes mounting hardware. Color is white. LED Indicators.