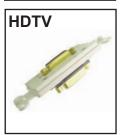

# 28-163 LOW PROFILE GOLD DVI-I TO DVI-I FEED-THRU

White plastic insert plate with DVI Female jacks on both sides. Jacks are mounted on offset circuit board for a low profile front and back. Gold plated connectors insure excellent contact and long life. Total depth 1" front to back.