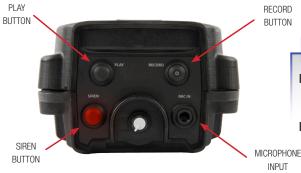

**RESCUEMAN CONTROLS** 

HBM-50

#### Features

30W amplifier (60W peak rating)Lightweight - Just over 2 lbs

High quality record & replay function

Up to 20 second recordable messages with repeating capablity

Red siren alert button

Easy push buttons for easy access